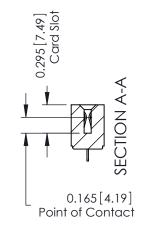

**Mounting Option** 

107-M3-0.5 Metric Threaded Inserts

**Contact Detail** 

521-P.C. Tail .037x.015(0.94x0.38) - Tail LG.=.125(3.18) .156 [3.96] Contact Spacing with Single Centreline Row

THIS IS A C.A.D. GENERATED DRAWING DO NOT MAKE MANUAL REVISIONS TO MASTER.

## **See Accompanying Pages for:**

**Mounting Options** 

306 / 316 / 356 Card Edge Connector Part Number: 306-019-521-107

**EDAC INC** TORONTO, ONTARIO CANADA

THESE DRAWINGS AND SPECIFICATIONS ARE THE PROPERTY OF EDAC INC.,AND SHALL NOT BE REPRODUCED, OR COPIED OR USED AS THE BASIS FOR THE MANUFACTURE OR SALE OF APPARATUS WITHOUT WRITTEN PERMISSION.