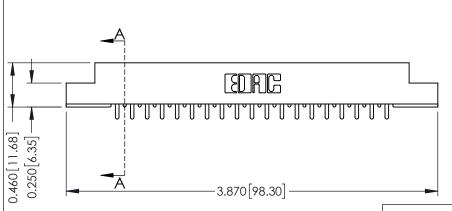

**Mounting Option** 

107-M3-0.5 Metric Threaded Inserts

**Contact Detail** 

521-P.C. Tail .037x.015(0.94x0.38) - Tail LG.=.125(3.18) .156 [3.96] Contact Spacing with Single Centreline Row

THIS IS A C.A.D. GENERATED DRAWING DO NOT MAKE MANUAL REVISIONS TO MASTER.

## **See Accompanying Pages for:**

**Mounting Options** 

306 / 316 / 356 Card Edge Connector Part Number: 306-019-521-107

**EDAC INC** TORONTO, ONTARIO CANADA

THESE DRAWINGS AND SPECIFICATIONS ARE THE PROPERTY OF EDAC INC.,AND SHALL NOT BE REPRODUCED, OR COPIED OR USED AS THE BASIS FOR THE MANUFACTURE OR SALE OF APPARATUS WITHOUT WRITTEN PERMISSION.