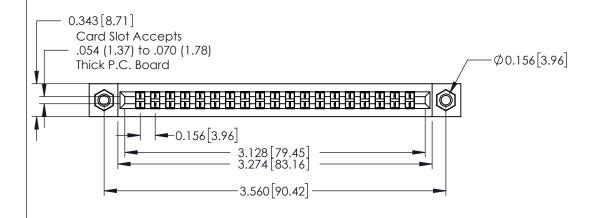

**Mounting Option** 

107-M3-0.5 Metric Threaded Inserts

**Contact Detail** 

521-P.C. Tail .037x.015(0.94x0.38) - Tail LG.=.125(3.18) .156 [3.96] Contact Spacing with Single Centreline Row

THIS IS A C.A.D. GENERATED DRAWING DO NOT MAKE MANUAL REVISIONS TO MASTER.

## **See Accompanying Pages for:**

**Mounting Options** 

306 / 316 / 356 Card Edge Connector Part Number: 306-019-521-107

**EDAC INC** TORONTO, ONTARIO CANADA

THESE DRAWINGS AND SPECIFICATIONS ARE THE PROPERTY OF EDAC INC.,AND SHALL NOT BE REPRODUCED, OR COPIED OR USED AS THE BASIS FOR THE MANUFACTURE OR SALE OF APPARATUS WITHOUT WRITTEN PERMISSION.