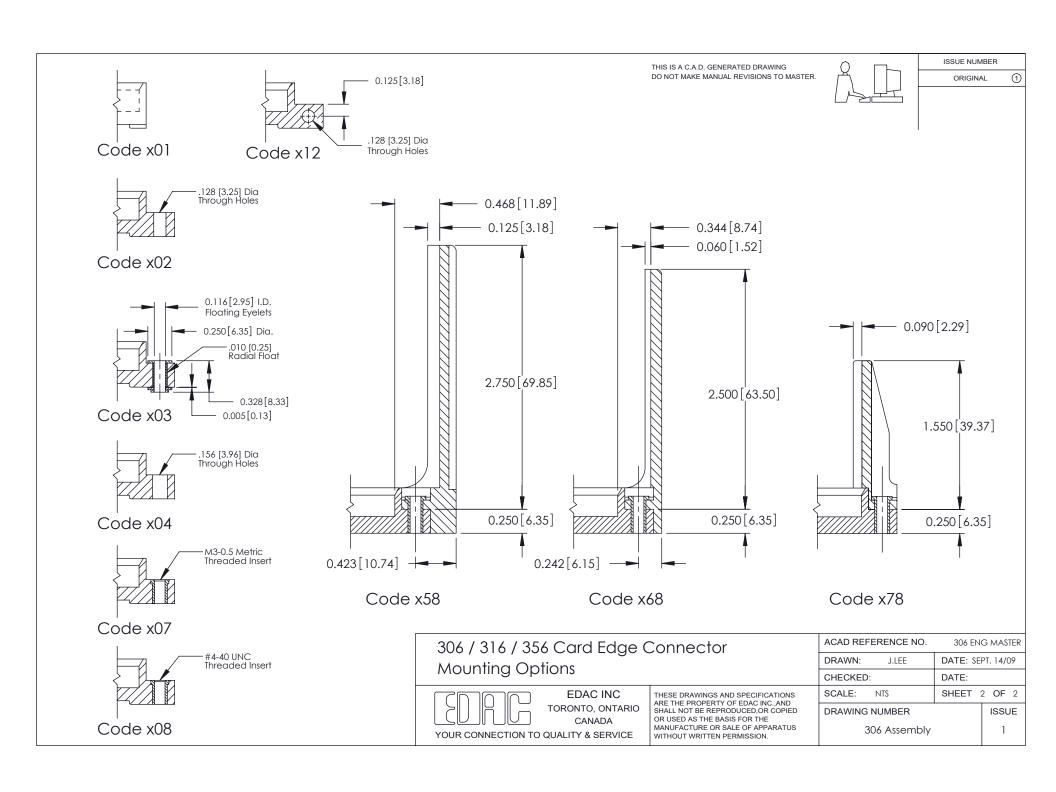

## **See Accompanying Pages for:**

**Mounting Options** 

306 / 316 / 356 Card Edge Connector Part Number: 306-019-521-107

**EDAC INC** TORONTO, ONTARIO CANADA

THESE DRAWINGS AND SPECIFICATIONS ARE THE PROPERTY OF EDAC INC.,AND SHALL NOT BE REPRODUCED, OR COPIED OR USED AS THE BASIS FOR THE MANUFACTURE OR SALE OF APPARATUS WITHOUT WRITTEN PERMISSION.