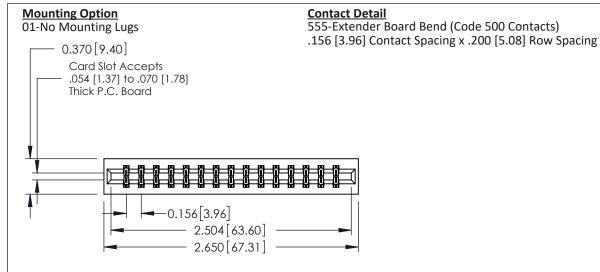

THIS IS A C.A.D. GENERATED DRAWING DO NOT MAKE MANUAL REVISIONS TO MASTER.

ISSUE NUMBER

ORIGINAL

0.160 [4.06] Point of Contact Card Slot 0.330[8.38]

0.600 [15.24]

**See Accompanying Pages for:** 

- **Contact Bend Details**
- **Mounting Options**

| 337 / 387 Series Card Edge Connector                            |  |  |  |  |
|-----------------------------------------------------------------|--|--|--|--|
| 7 / 387 Series Card Edge Connector<br>t Number: 337-030-555-201 |  |  |  |  |