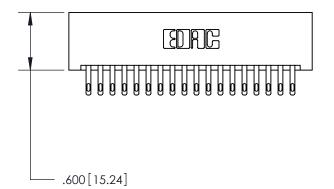

Card Slot Accepts .054 [1.37] to .070 [1.78] Thick P.C. Board ISSUE NUMBER

ORIGINAL

INSULATOR MATERIAL: THERMOPLASTIC POLYESTER, UL 94V-0 CONTACT MATERIAL; COPPER, NICKEL, TIN ALLOY CA-725 CONTACT PLATING: GOLD ON THE MATING AREA, TIN-LEAD

## 846/896 SERIES HIGH TEMP CARD EDGE CONNECTOR PART NUMBER: 846-036-500-201

YOUR CONNECTION TO QUALITY & SERVICE

**EDAC INC** TORONTO, ONTARIO CANADA

THESE DRAWINGS AND SPECIFICATIONS ARE THE PROPERTY OF EDAC INC.,AND SHALL NOT BE REPRODUCED, OR COPIED OR USED AS THE BASIS FOR THE MANUFACTURE OR SALE OF APPARATUS WITHOUT WRITTEN PERMISSION.