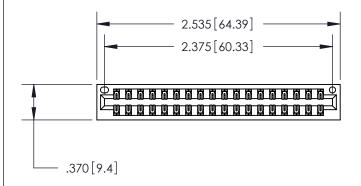

<u>Contact Dimensions:</u>
500-Wire Hole .050x.025 (1.27x0.64) - Tail LG. =.260 (6.60) .125 (3.18) Contact Spacing x .250 (6.35) Row Spacing

THIS IS A C.A.D. GENERATED DRAWING DO NOT MAKE MANUAL REVISIONS TO MASTER.

Card Slot Accepts .054 [1.37] to .070 [1.78] Thick P.C. Board ISSUE NUMBER

ORIGINAL

INSULATOR MATERIAL: THERMOPLASTIC POLYESTER, UL 94V-0 CONTACT MATERIAL; COPPER, NICKEL, TIN ALLOY CA-725 CONTACT PLATING: GOLD ON THE MATING AREA, TIN-LEAD

## 846/896 SERIES HIGH TEMP CARD EDGE CONNECTOR PART NUMBER: 846-036-500-201

YOUR CONNECTION TO QUALITY & SERVICE

**EDAC INC** TORONTO, ONTARIO CANADA

THESE DRAWINGS AND SPECIFICATIONS ARE THE PROPERTY OF EDAC INC.,AND SHALL NOT BE REPRODUCED, OR COPIED OR USED AS THE BASIS FOR THE MANUFACTURE OR SALE OF APPARATUS WITHOUT WRITTEN PERMISSION.