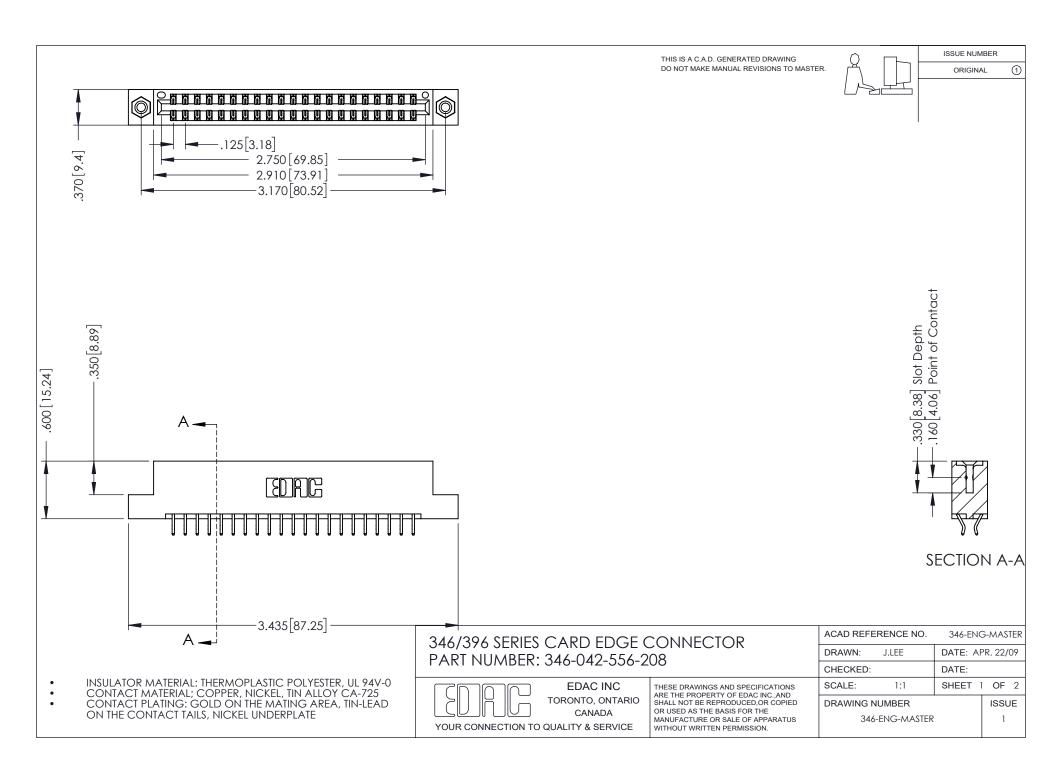

## **Contact Code 556**

INSULATOR MATERIAL: THERMOPLASTIC POLYESTER, UL 94V-0 CONTACT MATERIAL; COPPER, NICKEL, TIN ALLOY CA-725 CONTACT PLATING: GOLD ON THE MATING AREA, TIN-LEAD

ON THE CONTACT TAILS, NICKEL UNDERPLATE

## 346/396 SERIES CARD EDGE CONNECTOR CONTACT CODE 555,556,558,559,560 DIMENSIONS

YOUR CONNECTION TO QUALITY & SERVICE

**EDAC INC** TORONTO, ONTARIO CANADA

THESE DRAWINGS AND SPECIFICATIONS ARE THE PROPERTY OF EDAC INC.,AND SHALL NOT BE REPRODUCED, OR COPIED OR USED AS THE BASIS FOR THE MANUFACTURE OR SALE OF APPARATUS WITHOUT WRITTEN PERMISSION.