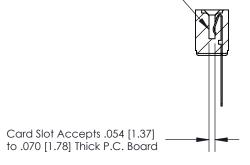

## **Contact Detail**

Wire Wrap .046x.013(1.17x0.33) - Tail LG=.520(13.21) .156 [3.96] Contact Spacing x .200 [5.08] Row Spacing

**SECTION A-A** 

.095 [2.41] Point of Contact (Measured from bottom of Card Slot)