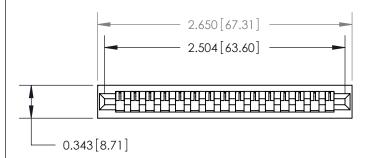

**See Accompanying Page for:** 

**Contact Bend Details** 

807/857 Series High Temp Card Edge Connector Part Number: 857-015-447-101

YOUR CONNECTION TO QUALITY & SERVICE

| ACAD REFERENCE NO. 807 ENG MASTER |                  |
|-----------------------------------|------------------|
| DRAWN: J.LEE                      | DATE: AUG. 11/09 |
| CHECKED:                          | DATE:            |
| SCALE: NTS                        | SHEET 1 OF 2     |
| DRAWING NUMBER                    | ISSUE            |
| 807 Assembly                      | 1                |