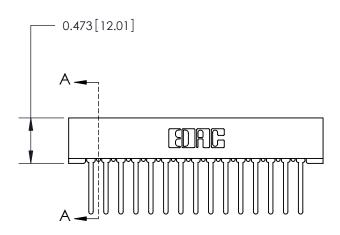

## **Contact Detail**

Wire Wrap .046x.013(1.17x0.33) - Tail LG=.520(13.21) .156 [3.96] Contact Spacing x .200 [5.08] Row Spacing

**SECTION A-A** 

.095 [2.41] Point of Contact (Measured from bottom of Card Slot)