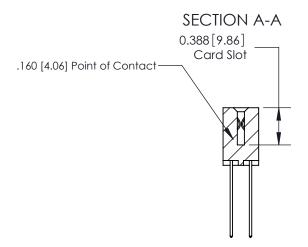

THIS IS A C.A.D. GENERATED DRAWING DO NOT MAKE MANUAL REVISIONS TO MASTER.

ISSUE NUMBER ORIGINAL

ACAD REFERENCE NO.

833 Series High Temp Card Edge Connector Part Number: 833-024-544-204

**EDAC INC** TORONTO, ONTARIO CANADA

THESE DRAWINGS AND SPECIFICATIONS ARE THE PROPERTY OF EDAC INC.,AND SHALL NOT BE REPRODUCED, OR COPIED OR USED AS THE BASIS FOR THE MANUFACTURE OR SALE OF APPARATUS WITHOUT WRITTEN PERMISSION.

| DRAWN: J.LEE   | DATE: O | CT. 14/09     |
|----------------|---------|---------------|
| CHECKED:       | DATE:   |               |
| SCALE: NTS     | SHEET   | 1 <b>OF</b> 3 |
| DRAWING NUMBER |         | ISSUE         |
| 833 Assembly   |         | 1             |