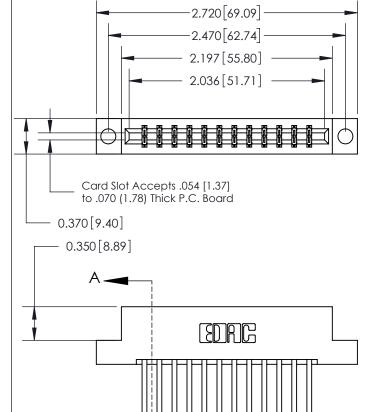

THIS IS A C.A.D. GENERATED DRAWING DO NOT MAKE MANUAL REVISIONS TO MASTER.

ISSUE NUMBER ORIGINAL

ACAD REFERENCE NO.

833 Series High Temp Card Edge Connector Part Number: 833-024-544-204

**EDAC INC** TORONTO, ONTARIO CANADA

THESE DRAWINGS AND SPECIFICATIONS ARE THE PROPERTY OF EDAC INC.,AND SHALL NOT BE REPRODUCED, OR COPIED OR USED AS THE BASIS FOR THE MANUFACTURE OR SALE OF APPARATUS WITHOUT WRITTEN PERMISSION.

| DRAWN: J.LEE   | DATE: O | CT. 14/09     |
|----------------|---------|---------------|
| CHECKED:       | DATE:   |               |
| SCALE: NTS     | SHEET   | 1 <b>OF</b> 3 |
| DRAWING NUMBER |         | ISSUE         |
| 833 Assembly   |         | 1             |