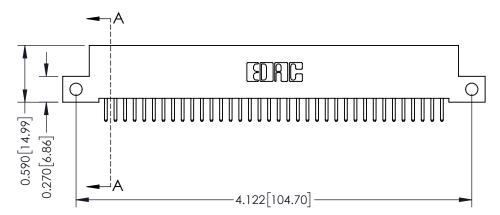

## **Mounting Option** 12-.128 (3.25) Dia. Side Mounting Holes 0.370 [9.40]

## **Contact Detail**

520-P.C. Tail .030x.018(0.76x0.46) - Tail LG=.185(4.70) .100 [2.54] Contact Spacing x .200 [5.08] Row Spacing









## **See Accompanying Pages for:**

- **Contact Bend Details**
- **Mounting Options**

342 / 392 Card Edge Connector Part Number: 342-072-520-212



| ACAD REFERENCE NO. 342 ENG MASTE |                  |  |  |  |
|----------------------------------|------------------|--|--|--|
| DRAWN: J.LEE                     | DATE: OCT. 06/09 |  |  |  |
| CHECKED:                         | DATE:            |  |  |  |
| SCALE: NTS                       | SHEET 1 OF 3     |  |  |  |
| DRAWING NUMBER                   | ISSUE            |  |  |  |

342 Assembly

THIS IS A C.A.D. GENERATED DRAWING DO NOT MAKE MANUAL REVISIONS TO MASTER. ISSUE NUMBER

ORIGINAL

1



| 342 / 392 Series Card Edge Connector<br>Contact Bend Detail |