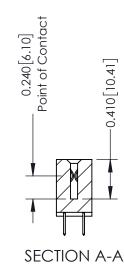

## **Contact Detail**

520-P.C. Tail .030x.018(0.76x0.46) - Tail LG=.185(4.70) .100 [2.54] Contact Spacing x .200 [5.08] Row Spacing