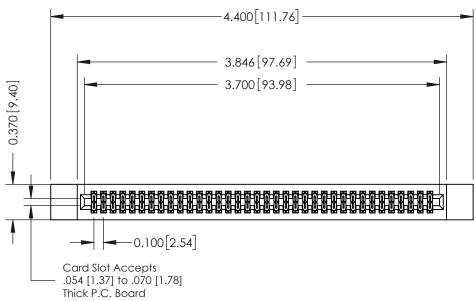

## **See Accompanying Pages for:**

- **Contact Bend Details**
- **Mounting Options**

342 / 392 Card Edge Connector Part Number: 342-072-520-212

| ACAD REFERENCE NO. 342 ENG MASTE |                  |  |  |  |
|----------------------------------|------------------|--|--|--|
| DRAWN: J.LEE                     | DATE: OCT. 06/09 |  |  |  |
| CHECKED:                         | DATE:            |  |  |  |
| SCALE: NTS                       | SHEET 1 OF 3     |  |  |  |
| DRAWING NUMBER                   | ISSUE            |  |  |  |