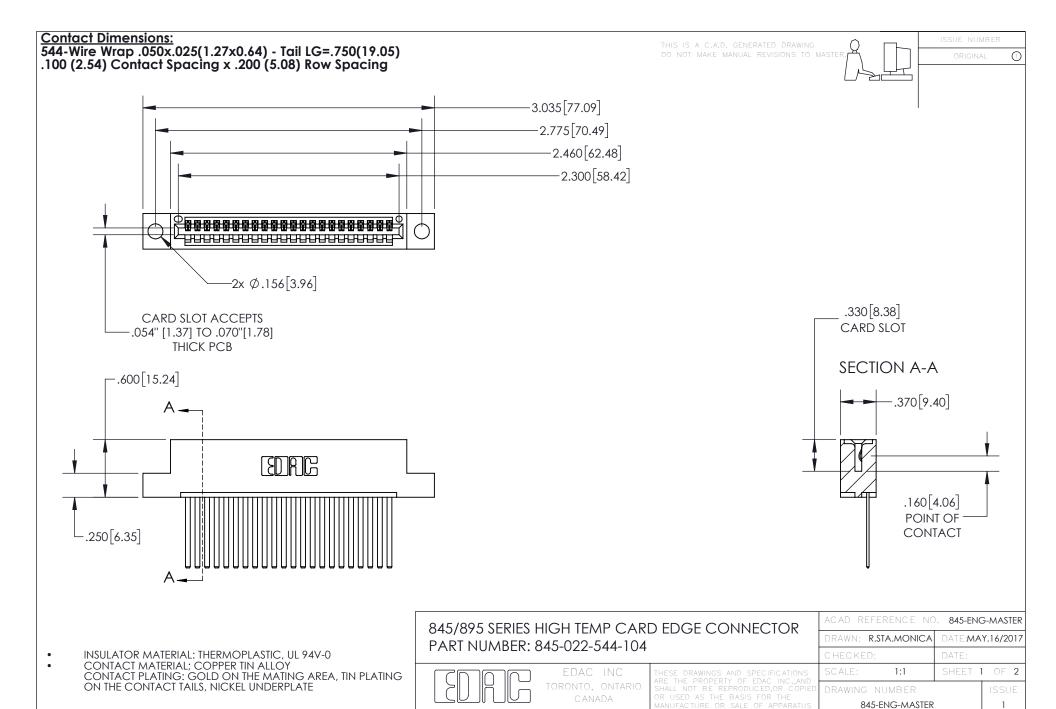

YOUR CONNECTION TO QUALITY & SERVICE

- INSULATOR MATERIAL: THERMOPLASTIC POLYESTER, UL 94V-0 DAP MATERIAL AVAILABLE UPON REQUEST
- CONTACT MATERIAL; COPPER ALLOY

CONTACT PLATING: GOLD ON THE MATING AREA, TIN PLATING ON THE CONTACT TAILS, NICKEL UNDERPLATE

## 845/895 SERIES HIGH TEMP CARD EDGE CONNECTOR CONTACT CODE 555,556,558,559,560 DIMENSIONS

YOUR CONNECTION TO QUALITY & SERVICE

|   | ACAD REFERENCE NO. 845-ENG-MASTER |                  |
|---|-----------------------------------|------------------|
|   | DRAWN: R.STA.MONICA               | DATE:MAY.16/2017 |
|   | CHECKED:                          | DATE:            |
| D | SCALE: 1:1                        | SHEET 2 OF 2     |
|   | DRAWING NUMBER                    | ISSUE            |

845-ENG-MASTER