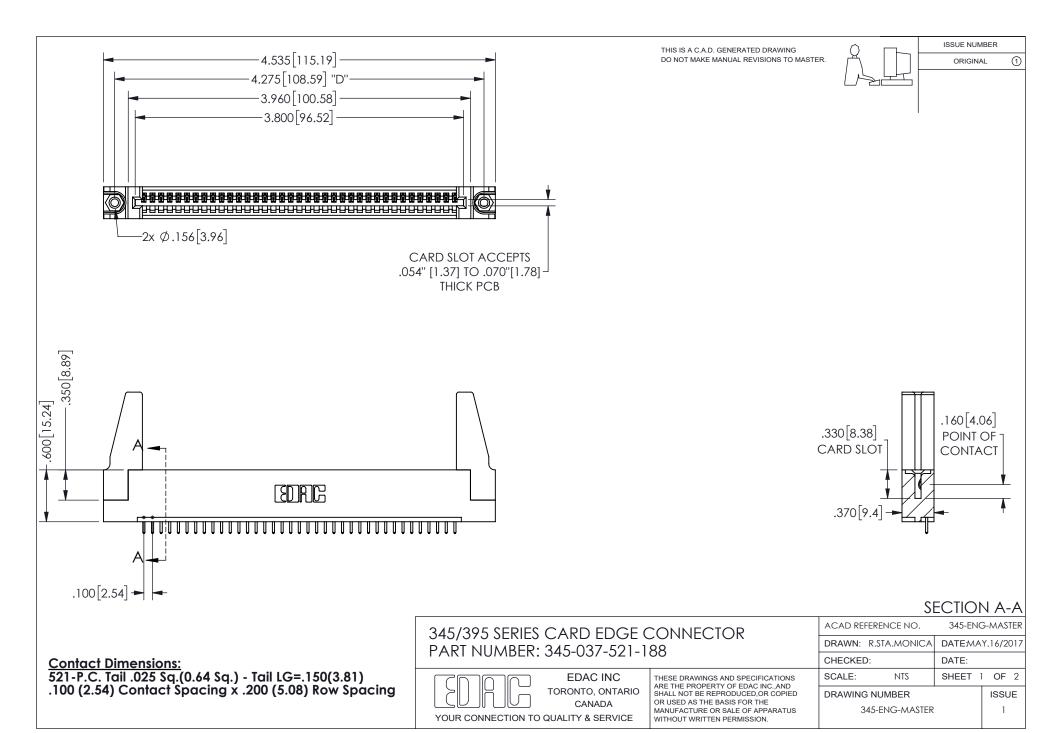

ISSUE NUMBER ORIGINAL

1

**Contact Code 558** 

Contact Code 559

Contact Code 560

INSULATOR MATERIAL: THERMOPLASTIC POLYESTER, UL 94V-0 DAP MATERIAL AVAILABLE UPON REQUEST

CONTACT MATERIAL; COPPER ALLOY

CONTACT PLATING: GOLD ON THE MATING AREA, TIN PLATING ON THE CONTACT TAILS, NICKEL UNDERPLATE

## 345/395 SERIES CARD EDGE CONNECTOR CONTACT CODE 555,556,558,559,560 DIMENSIONS

YOUR CONNECTION TO QUALITY & SERVICE

**EDAC INC** TORONTO, ONTARIO CANADA

THESE DRAWINGS AND SPECIFICATIONS ARE THE PROPERTY OF EDAC INC.,AND SHALL NOT BE REPRODUCED, OR COPIED OR USED AS THE BASIS FOR THE MANUFACTURE OR SALE OF APPARATUS WITHOUT WRITTEN PERMISSION.

| ACAD REFERENCE NO.  | 345-ENG-MASTER   |
|---------------------|------------------|
| DRAWN: R.STA.MONICA | DATE:MAY.16/2017 |
| CHECKED:            | DATE:            |
| SCALE: 1:1          | SHEET 2 OF 2     |
| DRAWING NUMBER      | ISSUE            |
| 345-ENG-MASTER      | 1                |