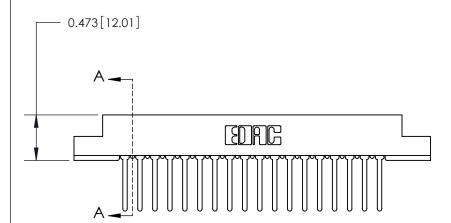

## **Contact Detail**

Wire Wrap .046x.013(1.17x0.33) - Tail LG=.520(13.21) .156 [3.96] Contact Spacing x .200 [5.08] Row Spacing

- 3.118[79.20] -2.972[75.49] -0.343[8.71]

**SECTION A-A** 

.095 [2.41] Point of Contact (Measured from bottom of Card Slot)