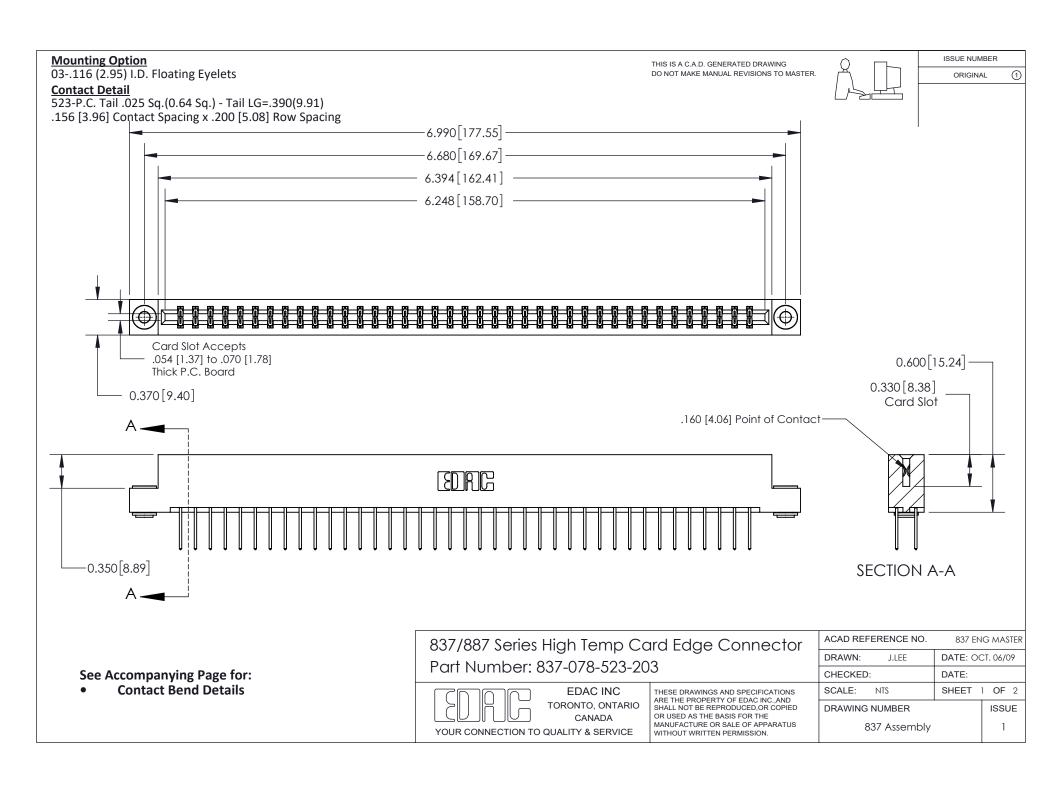

ISSUE NUMBER

ORIGINAL

1

| 837/887 Series High Temp Card Edge Connector<br>Contact Bend Detail |                                                                                                                                                                                                   | ACAD REFERENCE NO. 837 EN |                  | 3 MASTER      |
|---------------------------------------------------------------------|---------------------------------------------------------------------------------------------------------------------------------------------------------------------------------------------------|---------------------------|------------------|---------------|
|                                                                     |                                                                                                                                                                                                   | DRAWN: J.LEE              | DATE: OCT. 06/09 |               |
|                                                                     |                                                                                                                                                                                                   | CHECKED:                  | DATE:            |               |
| TORONTO, ONTARIO                                                    | THESE DRAWINGS AND SPECIFICATIONS ARE THE PROPERTY OF EDAC INC., AND SHALL NOT BE REPRODUCED, OR COPIED OR USED AS THE BASIS FOR THE MANUFACTURE OR SALE OF APPARATUS WITHOUT WRITTEN PERMISSION. | SCALE: NTS                | SHEET            | 2 <b>OF</b> 2 |
|                                                                     |                                                                                                                                                                                                   | DRAWING NUMBER            | •                | ISSUE         |
| YOUR CONNECTION TO QUALITY & SERVICE                                |                                                                                                                                                                                                   | 837 Assembly              |                  | 1             |