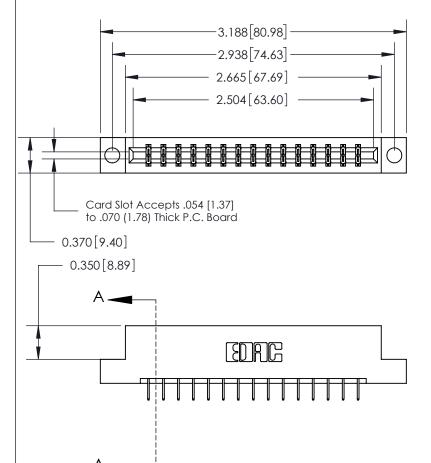

## 833 Series High Temp Card Edge Connector Part Number: 833-030-524-204

**Mounting Options** 

YOUR CONNECTION TO QUALITY & SERVICE

**EDAC INC** TORONTO, ONTARIO CANADA

THESE DRAWINGS AND SPECIFICATIONS ARE THE PROPERTY OF EDAC INC.,AND SHALL NOT BE REPRODUCED, OR COPIED OR USED AS THE BASIS FOR THE MANUFACTURE OR SALE OF APPARATUS WITHOUT WRITTEN PERMISSION.

**Mounting Option** 

04-.156 (3.96) Dia. Mounting Holes