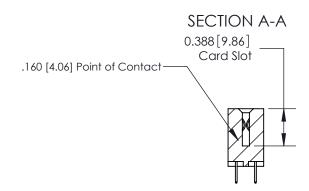

ORIGINAL (1)

ORIGINAL

| 833 Series High Temp Card Edge Connector<br>Contact Bend Detail |                                                                                                                                                                                                 | ACAD REFERENCE NO. | 833 ENG MASTER   |               |
|-----------------------------------------------------------------|-------------------------------------------------------------------------------------------------------------------------------------------------------------------------------------------------|--------------------|------------------|---------------|
|                                                                 |                                                                                                                                                                                                 | DRAWN: J.LEE       | DATE: OCT. 14/09 |               |
|                                                                 |                                                                                                                                                                                                 | CHECKED: DATE:     |                  |               |
| TORONTO, ONTARIO ARE THE PR SHALL NOT I OR USED AS MANUFACTL    | THESE DRAWINGS AND SPECIFICATIONS ARE THE PROPERTY OF EDAC INC.,AND SHALL NOT BE REPRODUCED,OR COPIED OR USED AS THE BASIS FOR THE MANUFACTURE OR SALE OF APPARATUS WITHOUT WRITTEN PERMISSION. | SCALE: NTS         | SHEET 2          | 2 <b>OF</b> 3 |
|                                                                 |                                                                                                                                                                                                 | DRAWING NUMBER     |                  | ISSUE         |
|                                                                 |                                                                                                                                                                                                 | 833 Assembly       |                  | 1             |