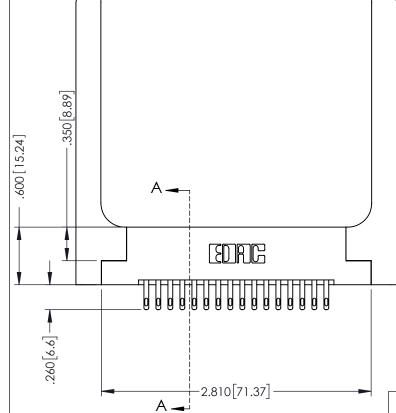

346-ENG-MASTER

SECTION A-A

INSULATOR MATERIAL: THERMOPLASTIC POLYESTER, UL 94V-0 CONTACT MATERIAL; COPPER, NICKEL, TIN ALLOY CA-725 CONTACT PLATING: GOLD ON THE MATING AREA, TIN-LEAD ON THE CONTACT TAILS, NICKEL UNDERPLATE

Slot Depth Point of Contact .330[8.38] : .160[4.06] |

346/396 SERIES CARD EDGE CONNECTOR

ISSUE NUMBER ORIGINAL 1

## 346/396 SERIES CARD EDGE CONNECTOR CONTACT CODE 555,556,558,559,560 DIMENSIONS

YOUR CONNECTION TO QUALITY & SERVICE

**EDAC INC** TORONTO, ONTARIO CANADA

THESE DRAWINGS AND SPECIFICATIONS ARE THE PROPERTY OF EDAC INC.,AND SHALL NOT BE REPRODUCED, OR COPIED OR USED AS THE BASIS FOR THE MANUFACTURE OR SALE OF APPARATUS WITHOUT WRITTEN PERMISSION.