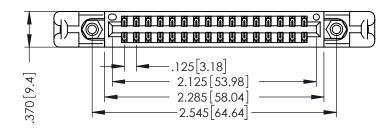

346-ENG-MASTER

SECTION A-A

INSULATOR MATERIAL: THERMOPLASTIC POLYESTER, UL 94V-0 CONTACT MATERIAL; COPPER, NICKEL, TIN ALLOY CA-725 CONTACT PLATING: GOLD ON THE MATING AREA, TIN-LEAD ON THE CONTACT TAILS, NICKEL UNDERPLATE

Slot Depth Point of Contact .330[8.38] : .160[4.06] |

346/396 SERIES CARD EDGE CONNECTOR

ISSUE NUMBER ORIGINAL 1

## 346/396 SERIES CARD EDGE CONNECTOR CONTACT CODE 555,556,558,559,560 DIMENSIONS

YOUR CONNECTION TO QUALITY & SERVICE

**EDAC INC** TORONTO, ONTARIO CANADA

THESE DRAWINGS AND SPECIFICATIONS ARE THE PROPERTY OF EDAC INC.,AND SHALL NOT BE REPRODUCED, OR COPIED OR USED AS THE BASIS FOR THE MANUFACTURE OR SALE OF APPARATUS WITHOUT WRITTEN PERMISSION.