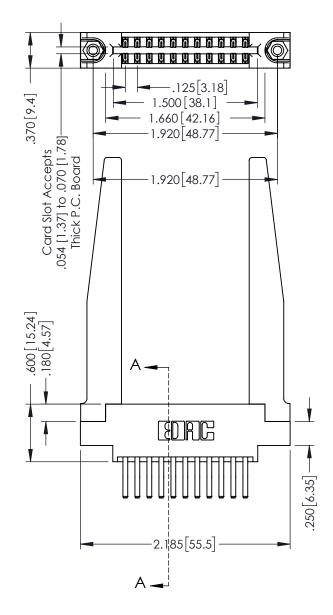

346/396 SERIES CARD EDGE CONNECTOR PART NUMBER: 346-022-560-878

YOUR CONNECTION TO QUALITY & SERVICE

**EDAC INC** TORONTO, ONTARIO CANADA

THESE DRAWINGS AND SPECIFICATIONS ARE THE PROPERTY OF EDAC INC., AND SHALL NOT BE REPRODUCED,OR COPIED OR USED AS THE BASIS FOR THE MANUFACTURE OR SALE OF APPARATUS WITHOUT WRITTEN PERMISSION.

THIS IS A C.A.D. GENERATED DRAWING DO NOT MAKE MANUAL REVISIONS TO MASTER.

ISSUE NUMBER

ORIGINAL

1

INSULATOR MATERIAL: THERMOPLASTIC POLYESTER, UL 94V-0 CONTACT MATERIAL; COPPER, NICKEL, TIN ALLOY CA-725 CONTACT PLATING: GOLD ON THE MATING AREA, TIN-LEAD ON THE CONTACT TAILS, NICKEL UNDERPLATE