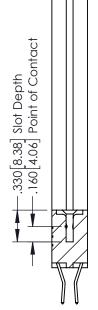

ACT PLATING: GOLD ON THE MATING AREA, TIN-LEAD ON THE CONTACT TAILS, NICKEL UNDERPLATE

346/396 SERIES CARD EDGE CONNECTOR PART NUMBER: 346-022-560-878

YOUR CONNECTION TO QUALITY & SERVICE

**EDAC INC** TORONTO, ONTARIO CANADA

THESE DRAWINGS AND SPECIFICATIONS ARE THE PROPERTY OF EDAC INC., AND SHALL NOT BE REPRODUCED,OR COPIED OR USED AS THE BASIS FOR THE MANUFACTURE OR SALE OF APPARATUS WITHOUT WRITTEN PERMISSION.

| ACAD REFERENCE NO. |       | 346-ENG-MASTER |           |
|--------------------|-------|----------------|-----------|
| DRAWN:             | J.LEE | DATE: AF       | PR. 22/09 |
| CHECKED:           |       | DATE:          |           |
| SCALE:             | 1:1   | SHEET          | OF 2      |
| DRAWING NUMBER     |       |                | ISSUE     |

346-ENG-MASTER



**SECTION A-A** 



ISSUE NUMBER ORIGINAL 1



## **Contact Code 555**

## **Contact Code 556**



INSULATOR MATERIAL: THERMOPLASTIC POLYESTER, UL 94V-0 CONTACT MATERIAL; COPPER, NICKEL, TIN ALLOY CA-725 CONTACT PLATING: GOLD ON THE MATING AREA, TIN-LEAD

ON THE CONTACT TAILS, NICKEL UNDERPLATE

## 346/396 SERIES CARD EDGE CONNECTOR CONTACT CODE 555,556,558,559,560 DIMENSIONS

YOUR CONNECTION TO QUALITY & SERVICE

**EDAC INC** TORONTO, ONTARIO CANADA

THESE DRAWINGS AND SPECIFICATIONS ARE THE PROPERTY OF EDAC INC.,AND SHALL NOT BE REPRODUCED, OR COPIED OR USED AS THE BASIS FOR THE MANUFACTURE OR SALE OF APPARATUS WITHOUT WRITTEN PERMISSION.

|  | ACAD REFERENCE NO. | 346-ENG-MASTER   |  |
|--|--------------------|------------------|--|
|  | DRAWN: J.LEE       | DATE: APR. 22/09 |  |
|  |