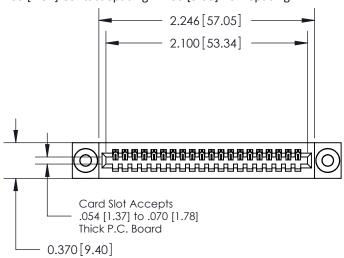

.240 [6.10] Point of Contact-

YOUR CONNECTION TO QUALITY & SERVICE

CANADA

842 ENG MASTER J.LEE DATE: OCT. 06/09 SHEET 1 OF 3

SECTION A-A

842 Assembly

THIS IS A C.A.D. GENERATED DRAWING DO NOT MAKE MANUAL REVISIONS TO MASTER