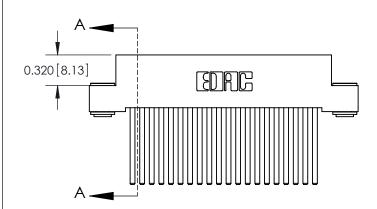

ORIGINAL (1)

| 842/892 Series High Temp Card Edge Connector<br>Contact Bend Detail |                                                                                                 | ACAD REFERENCE NO. 842 ENG MASTER |             |                  |        |
|---------------------------------------------------------------------|-------------------------------------------------------------------------------------------------|-----------------------------------|-------------|------------------|--------|
|                                                                     |                                                                                                 | DRAWN:                            | J.LEE       | DATE: OCT. 06/09 |        |
|                                                                     |                                                                                                 | CHECKED:                          |             | DATE:            |        |
| EDAC INC                                                            | THESE DRAWINGS AND SPECIFICATIONS ARE THE PROPERTY OF EDAC INCAND                               | SCALE:                            | NTS         | SHEET :          | 2 OF 3 |
| TORONTO, ONTARIO                                                    | SHALL NOT BE REPRODUCED,OR COPIED OR USED AS THE BASIS FOR THE MANUFACTURE OR SALE OF APPARATUS | DRAWING                           | NUMBER      |                  | ISSUE  |
| YOUR CONNECTION TO QUALITY & SERVICE                                |                                                                                                 | 8                                 | 42 Assembly |                  | 1      |