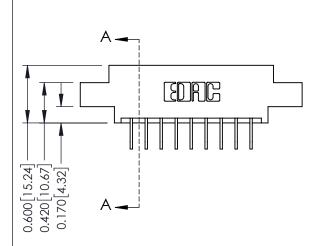

**Mounting Option** 

08-#4-40 Unified Threaded Inserts

- 0.370[9.40] Card Slot Accepts .054 [1.37] to .070 [1.78] Thick P.C. Board -0.156[3.96] 1.568 [39.83] 1.714 [43.54]

**Contact Detail** 

558-90 Degree Bend (Code 541 Contacts)

.156 [3.96] Contact Spacing x .200 [5.08] Row Spacing

THIS IS A C.A.D. GENERATED DRAWING DO NOT MAKE MANUAL REVISIONS TO MASTER.

ISSUE NUMBER

ORIGINAL

1

**See Accompanying Pages for:** 

- **Contact Bend Details**
- **Mounting Options**