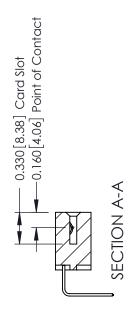

**Mounting Option** 

08-#4-40 Unified Threaded Inserts

- 0.370[9.40] Card Slot Accepts .054 [1.37] to .070 [1.78] Thick P.C. Board -0.156[3.96] 1.568 [39.83] 1.714 [43.54]

**Contact Detail** 

558-90 Degree Bend (Code 541 Contacts)