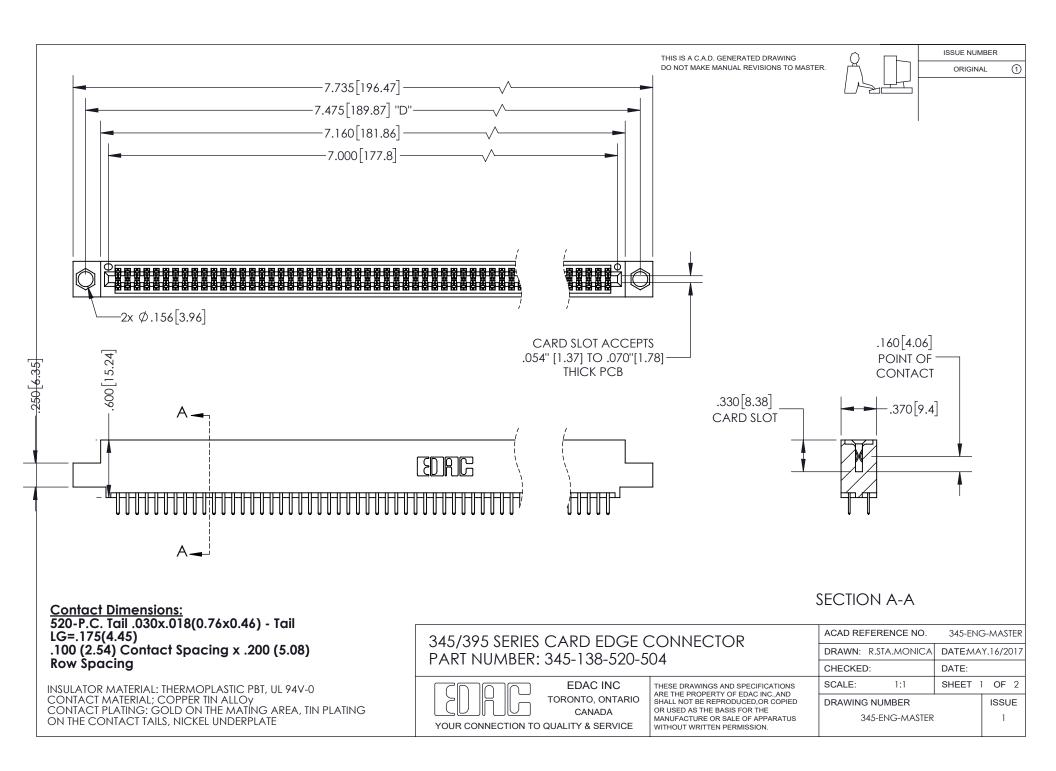

ISSUE NUMBER ORIGINAL

1

**Contact Code 558** 

**Contact Code 559** 

Contact Code 560

- INSULATOR MATERIAL: THERMOPLASTIC POLYESTER, UL 94V-0
- DAP MATERIAL AVAILABLE UPON REQUEST
- CONTACT MATERIAL; COPPER ALLOY
  - CONTACT PLATING: GOLD ON THE MATING AREA, TIN PLATING ON THE CONTACT TAILS, NICKEL UNDERPLATE

\*FOR ALL OTHER SPECIFICATIONS REFER TO SHEET 3\*