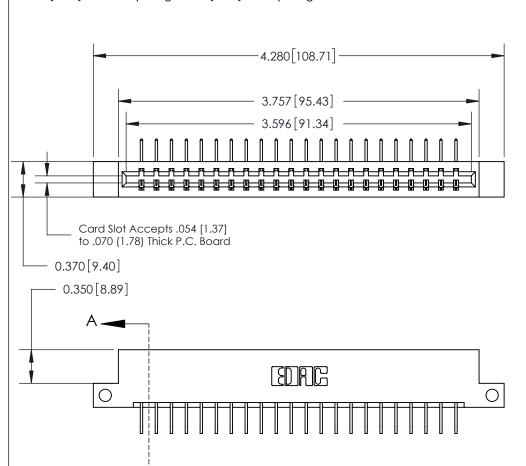

## 833 Series High Temp Card Edge Connector Part Number: 833-022-558-112

YOUR CONNECTION TO QUALITY & SERVICE

**EDAC INC** TORONTO, ONTARIO CANADA

THESE DRAWINGS AND SPECIFICATIONS ARE THE PROPERTY OF EDAC INC.,AND SHALL NOT BE REPRODUCED, OR COPIED OR USED AS THE BASIS FOR THE MANUFACTURE OR SALE OF APPARATUS WITHOUT WRITTEN PERMISSION.

| ACAD REFERENCE NO. | 833 ENG MASTER   |  |  |
|--------------------|------------------|--|--|
| DRAWN: J.LEE       | DATE: OCT. 14/09 |  |  |
| CHECKED:           | DATE:            |  |  |
| SCALE: NTS         | SHEET 1 OF 3     |  |  |
| DRAWING NUMBER     | ISSUE            |  |  |
| 833 Assembly       | 1                |  |  |