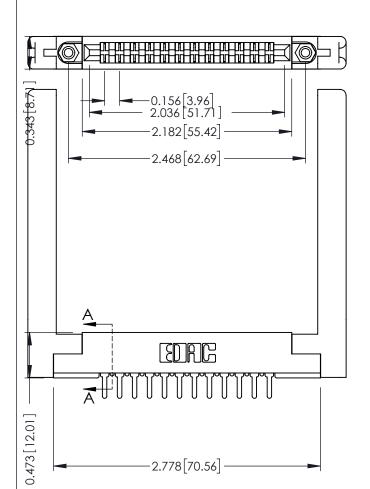

ISSUE NUMBER

ORIGINAL

SECTION A-A

307 / 357 Card Edge Connector Part Number: 307-024-420-278

> EDAC INC TORONTO, ONTARIO

YOUR CONNECTION TO QUALITY & SERVICE

THESE DRAWINGS AND SPECIFICATIONS
ARE THE PROPERTY OF EDAC INC.,AND
SHALL NOT BE REPRODUCED,OR COPIET
OR USED AS THE BASIS FOR THE
MANUFACTURE OR SALE OF APPARATUS
WITHOUT THE PROPERTY.

DRAWN: J.LEE DATE: AUG. 11/09

CHECKED: DATE:

SCALE: NTS SHEET 1 OF 3

DRAWING NUMBER ISSUE

307 ENG MASTER

307 Assembly