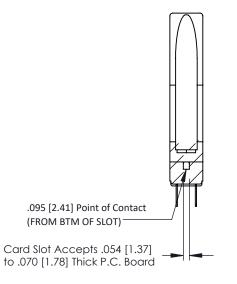

Mounting Option
In-Line Card Guides

**Contact Detail** 

PC Tail .046x.013(1.17x0.33) - Tail LG=.213(5.41) .156 [3.96] Contact Spacing x .200 [5.08] Row Spacing THIS IS A C.A.D. GENERATED DRAWING DO NOT MAKE MANUAL REVISIONS TO MAS