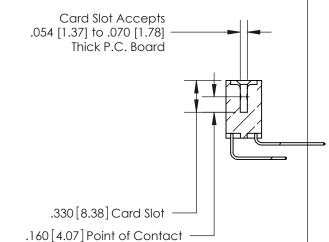

846/896 SERIES HIGH TEMP CARD EDGE CONNECTOR PART NUMBER: 846-034-559-203

YOUR CONNECTION TO QUALITY & SERVICE

**EDAC INC** TORONTO, ONTARIO CANADA

THESE DRAWINGS AND SPECIFICATIONS ARE THE PROPERTY OF EDAC INC., AND SHALL NOT BE REPRODUCED, OR COPIED OR USED AS THE BASIS FOR THE MANUFACTURE OR SALE OF APPARATUS WITHOUT WRITTEN PERMISSION.