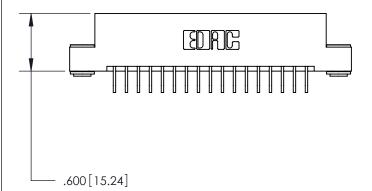

846/896 SERIES HIGH TEMP CARD EDGE CONNECTOR PART NUMBER: 846-034-559-203

YOUR CONNECTION TO QUALITY & SERVICE

**EDAC INC** TORONTO, ONTARIO CANADA

THESE DRAWINGS AND SPECIFICATIONS ARE THE PROPERTY OF EDAC INC., AND SHALL NOT BE REPRODUCED, OR COPIED OR USED AS THE BASIS FOR THE MANUFACTURE OR SALE OF APPARATUS WITHOUT WRITTEN PERMISSION.