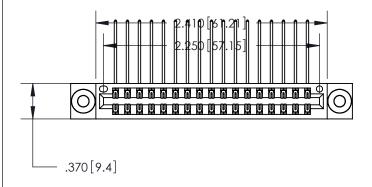

846/896 SERIES HIGH TEMP CARD EDGE CONNECTOR PART NUMBER: 846-034-559-203

YOUR CONNECTION TO QUALITY & SERVICE

**EDAC INC** TORONTO, ONTARIO CANADA

THESE DRAWINGS AND SPECIFICATIONS ARE THE PROPERTY OF EDAC INC., AND SHALL NOT BE REPRODUCED, OR COPIED OR USED AS THE BASIS FOR THE MANUFACTURE OR SALE OF APPARATUS WITHOUT WRITTEN PERMISSION.

<u>Contact Dimensions:</u>
559-90 Degree Bend (Code 541 Contacts)
See Sheet 2 for Contact Code 555, 556, 558, 559, 560 Dimensions

THIS IS A C.A.D. GENERATED DRAWING DO NOT MAKE MANUAL REVISIONS TO MASTER.