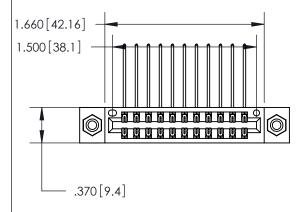

846/896 SERIES HIGH TEMP CARD EDGE CONNECTOR PART NUMBER: 846-022-558-808

YOUR CONNECTION TO QUALITY & SERVICE

**EDAC INC** TORONTO, ONTARIO CANADA

THESE DRAWINGS AND SPECIFICATIONS ARE THE PROPERTY OF EDAC INC.,AND SHALL NOT BE REPRODUCED, OR COPIED OR USED AS THE BASIS FOR THE MANUFACTURE OR SALE OF APPARATUS WITHOUT WRITTEN PERMISSION.

ISSUE NUMBER

ORIGINAL

1

INSULATOR MATERIAL: THERMOPLASTIC POLYESTER, UL 94V-0 CONTACT MATERIAL; COPPER, NICKEL, TIN ALLOY CA-725

CONTACT PLATING: GOLD ON THE MATING AREA, TIN-LEAD ON THE CONTACT TAILS, NICKEL UNDERPLATE

| ACAD REFERENCE NO. |   | 846-ENG-MASTER |           |
|--------------------|---|----------------|-----------|
| DRAWN: J.LEE       |   | DATE: AF       | PR. 22/09 |
| CHECKED:           |   | DATE:          |           |
| SCALE: 1:          | 1 | SHEET 1        | OF 2      |
| DRAWING NUMBER     |   |                | ISSUE     |
| 846-ENG-MASTER     |   |                | 1         |