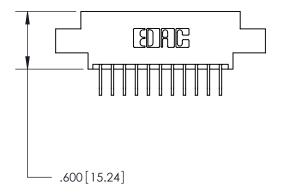

**Contact Code 558** 

.060 [1.52] .125(3.18) to .210(5.33) **Outside Tails** .125(3.18) to .210(5.33) **Outside Tails** 

**Contact Code 560** 

INSULATOR MATERIAL: THERMOPLASTIC POLYESTER, UL 94V-0 CONTACT MATERIAL; COPPER, NICKEL, TIN ALLOY CA-725 CONTACT PLATING: GOLD ON THE MATING AREA, TIN-LEAD ON THE CONTACT TAILS, NICKEL UNDERPLATE