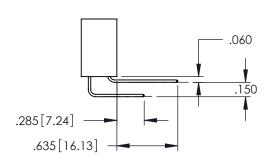

..330[8.38] CARD SLOT .160[4.06] POINT OF CONTACT

**SECTION A-A** 

.107 [2.72] .082 [2.08] .157 [4] .232 [5.89] .125(3.18) to .210(5.33) .125(3.18) to .210(5.33) Outside Tails Outside Tails .045(1.14) to .060(1.52) .045(1.14) to .060(1.52) Between Tails Between Tails **Contact Code 555 Contact Code 556** 

**Contact Code 558** 

**Contact Code 559** 

Contact Code 560

INSULATOR MATERIAL: THERMOPLASTIC POLYESTER, UL 94V-0 DAP MATERIAL AVAILABLE UPON REQUEST

CONTACT MATERIAL; COPPER ALLOY CONTACT PLATING: GOLD ON THE MATING AREA, TIN PLATING ON THE CONTACT TAILS, NICKEL UNDERPLATE

345/395 SERIES CARD EDGE CONNECTOR CONTACT CODE 555,556,558,559,560 DIMENSIONS

YOUR CONNECTION TO QUALITY & SERVICE

|   | ACAD REFERENCE NO   | . 345-ENG-MASTER |
|---|---------------------|------------------|
|   | DRAWN: R.STA.MONICA | DATE:MAY.16/2017 |
|   | CHECKED:            | DATE:            |
|   | SCALE: 1:1          | SHEET 2 OF 2     |
| D | DRAWING NUMBER      | ISSUE            |