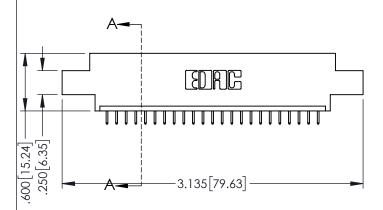

<u>Contact Dimensions:</u>
525-P.C. Tail .018 Sq.(0.46 Sq.) - Tail LG=.150(3.81)
.100 (2.54) Contact Spacing x .200 (5.08) Row Spacing

1

- INSULATOR MATERIAL: THERMOPLASTIC PBT BLACK, UL 94V-0 CONTACT MATERIAL; COPPER TIN ALLOY
- CONTACT PLATING: GOLD ON THE MATING AREA, TIN PLATING ON THE CONTACT TAILS, NICKEL UNDERPLATE

| 345/395 SERIES CARD EDGE CONNECTOR |
|------------------------------------|
| PART NUMBER: 395-023-525-607       |

| ACAD REFERENCE NO. 345-ENG-MASTER |                 |           |  |
|-----------------------------------|-----------------|-----------|--|
| DRAWN: R.STA.MONICA               | DATE: <b>MA</b> | Y.16/2017 |  |
| CHECKED:                          | DATE:           |           |  |
| SCALE: 1:1                        | SHEET 1         | OF 2      |  |
| DRAWING NUMBER                    |                 | ISSUE     |  |
| 345-ENG-MASTER                    |                 | 1         |  |