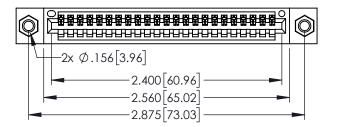

<u>Contact Dimensions:</u>
525-P.C. Tail .018 Sq.(0.46 Sq.) - Tail LG=.150(3.81)
.100 (2.54) Contact Spacing x .200 (5.08) Row Spacing

1

- INSULATOR MATERIAL: THERMOPLASTIC PBT BLACK, UL 94V-0 CONTACT MATERIAL; COPPER TIN ALLOY
- CONTACT PLATING: GOLD ON THE MATING AREA, TIN PLATING ON THE CONTACT TAILS, NICKEL UNDERPLATE

| 345/395 SERIES CARD EDGE CONNECTOR |
|------------------------------------|
| PART NUMBER: 395-023-525-607       |

| ACAD REFERENCE NO. 345-ENG-MASTER |                 |           |  |
|-----------------------------------|-----------------|-----------|--|
| DRAWN: R.STA.MONICA               | DATE: <b>MA</b> | Y.16/2017 |  |
| CHECKED:                          | DATE:           |           |  |
| SCALE: 1:1                        | SHEET 1         | OF 2      |  |
| DRAWING NUMBER                    |                 | ISSUE     |  |
| 345-ENG-MASTER                    |                 | 1         |  |