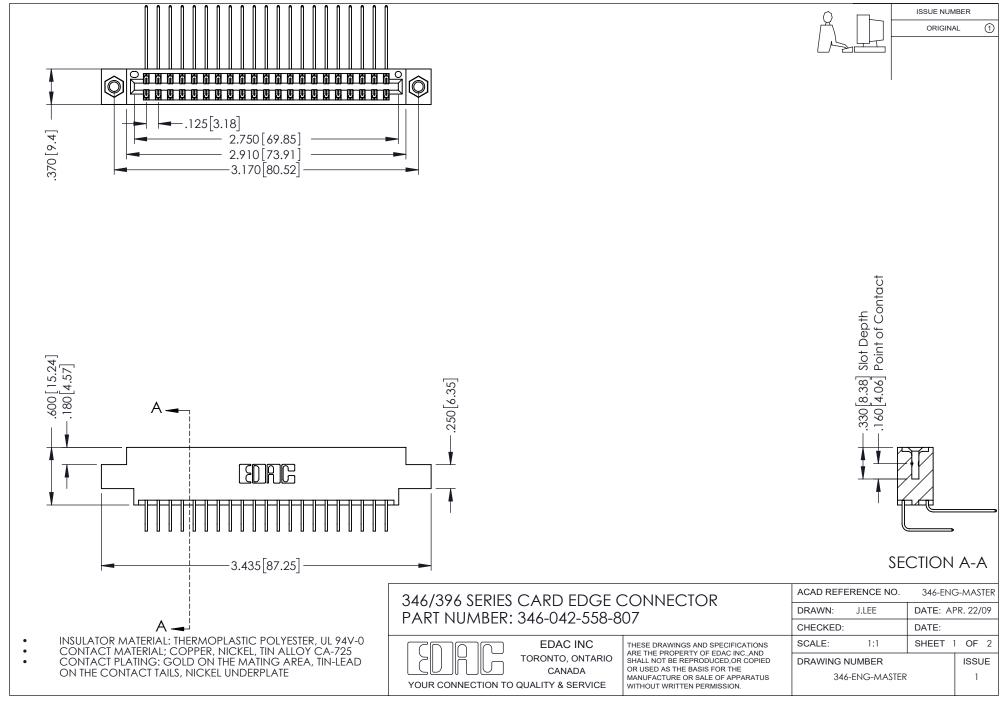

## **Contact Code 556**

INSULATOR MATERIAL: THERMOPLASTIC POLYESTER, UL 94V-0 CONTACT MATERIAL; COPPER, NICKEL, TIN ALLOY CA-725 CONTACT PLATING: GOLD ON THE MATING AREA, TIN-LEAD

ON THE CONTACT TAILS, NICKEL UNDERPLATE

## 346/396 SERIES CARD EDGE CONNECTOR CONTACT CODE 555,556,558,559,560 DIMENSIONS

YOUR CONNECTION TO QUALITY & SERVICE

**EDAC INC** TORONTO, ONTARIO CANADA

THESE DRAWINGS AND SPECIFICATIONS ARE THE PROPERTY OF EDAC INC.,AND SHALL NOT BE REPRODUCED, OR COPIED OR USED AS THE BASIS FOR THE MANUFACTURE OR SALE OF APPARATUS WITHOUT WRITTEN PERMISSION.