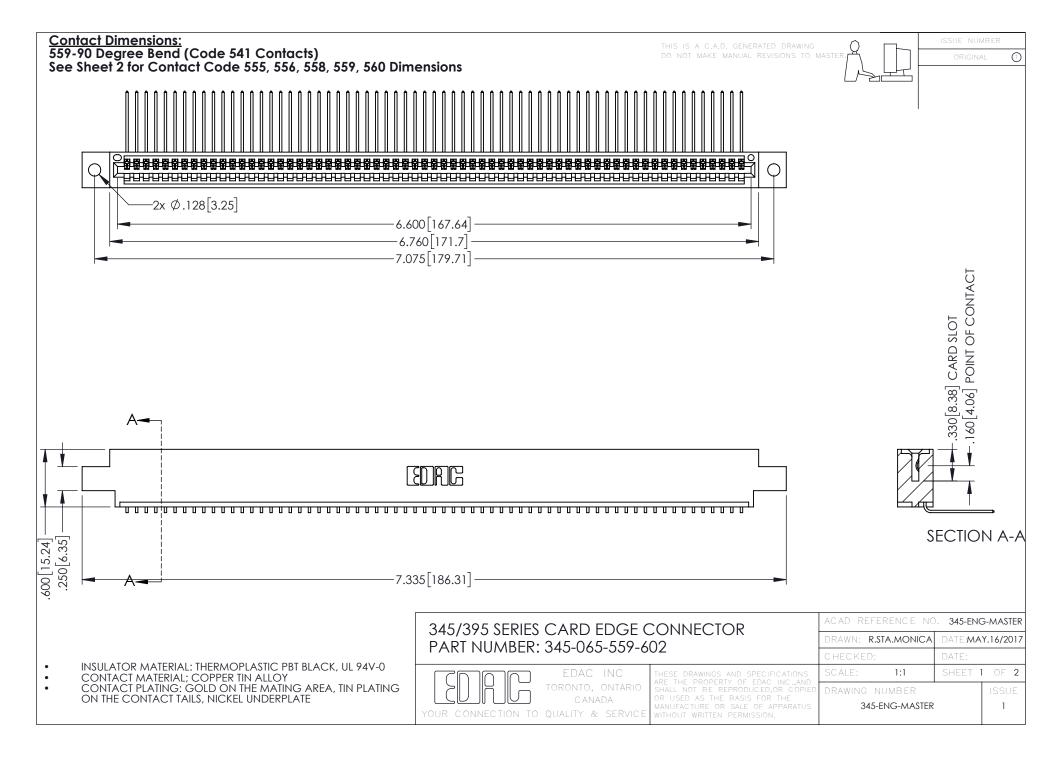

## 345/395 SERIES CARD EDGE CONNECTOR CONTACT CODE 555,556,558,559,560 DIMENSIONS

YOUR CONNECTION TO QUALITY & SERVICE

|   | ACAD REFERENCE NO. 345-ENG-MASTER |                  |
|---|-----------------------------------|------------------|
|   | DRAWN: R.STA.MONICA               | DATE:MAY.16/2017 |
|   | CHECKED:                          | DATE:            |
|   | SCALE: 1:1                        | SHEET 2 OF 2     |
| D | DRAWING NUMBER                    | ISSUE            |

345-ENG-MASTER