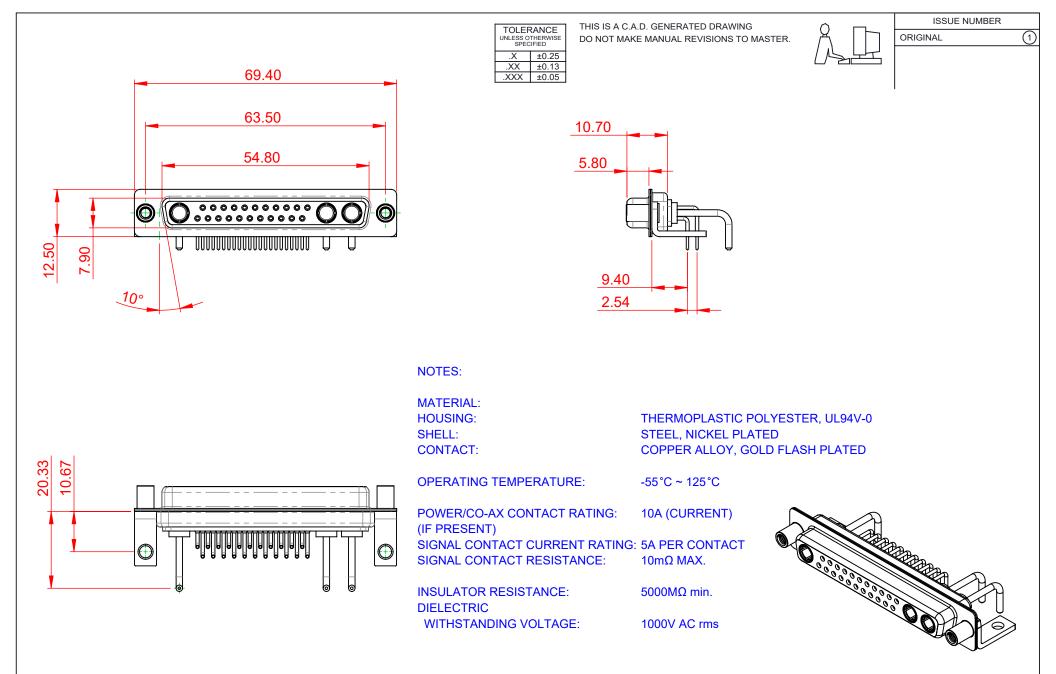

|                    | COMBINATION D-SUB                      |                                                                                                                                                                                                                |                              | SW REFERENCE NO.: 630 COMBO ASSEMBLY |          |                    |       |  |
|--------------------|----------------------------------------|----------------------------------------------------------------------------------------------------------------------------------------------------------------------------------------------------------------|------------------------------|--------------------------------------|----------|--------------------|-------|--|
|                    |                                        |                                                                                                                                                                                                                |                              | DRAWN: C.B                           |          | DATE: JAN. 01/2019 |       |  |
|                    |                                        |                                                                                                                                                                                                                |                              | CHECKED:                             |          | DATE:              |       |  |
|                    | EDAC INC<br>TORONTO, ONTARIO<br>CANADA | THESE DRAWINGS AND SPECIFICATIONS<br>ARE THE PROPERTY OF EDAC INC.,AND<br>SHALL NOT BE REPRODUCED,OR COPIED<br>OR USED AS THE BASIS FOR THE<br>MANUFACTURE OR SALE OF APPARATUS<br>WITHOUT WRITTEN PERMISSION. | SCALE: (IN C.A.D. 1          | :1)                                  | SHEET 1  | OF                 | 2     |  |
|                    |                                        |                                                                                                                                                                                                                | DRAWING NUMBER: 630-25W      |                                      | 3250-1NE |                    | ISSUE |  |
| YOUR CONNECTION TO | QUALITY & SERVICE                      |                                                                                                                                                                                                                | PART NUMBER: 630-25W3250-1NE |                                      |          | 1                  |       |  |