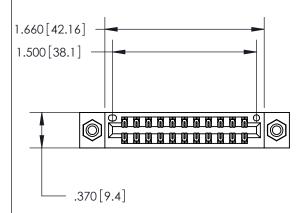

THIS IS A C.A.D. GENERATED DRAWING DO NOT MAKE MANUAL REVISIONS TO MASTER.

ISSUE NUMBER ORIGINAL

846/896 SERIES HIGH TEMP CARD EDGE CONNECTOR PART NUMBER: 846-022-521-208

**EDAC INC** TORONTO, ONTARIO CANADA

THESE DRAWINGS AND SPECIFICATIONS ARE THE PROPERTY OF EDAC INC.,AND SHALL NOT BE REPRODUCED, OR COPIED OR USED AS THE BASIS FOR THE MANUFACTURE OR SALE OF APPARATUS WITHOUT WRITTEN PERMISSION.

| A              | CAD REFE | RENCE NO. | 846-ENG-MASTER |           |
|----------------|----------|-----------|----------------|-----------|
| D              | RAWN:    | J.LEE     | DATE: AF       | PR. 22/09 |
| С              | HECKED:  |           | DATE:          |           |
| S              | CALE:    | 1:1       | SHEET          | OF 2      |
| D              | RAWING N | UMBER     | •              | ISSUE     |
| 846-ENG-MASTER |          |           |                | 1         |