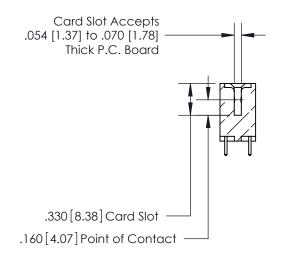

## 846/896 SERIES HIGH TEMP CARD EDGE CONNECTOR CONTACT CODE 555,556,558,559,560 DIMENSIONS

.150 [3.81]

YOUR CONNECTION TO QUALITY & SERVICE

**Contact Code 559** 

**EDAC INC** TORONTO, ONTARIO CANADA

THESE DRAWINGS AND SPECIFICATIONS ARE THE PROPERTY OF EDAC INC.,AND SHALL NOT BE REPRODUCED, OR COPIED OR USED AS THE BASIS FOR THE MANUFACTURE OR SALE OF APPARATUS WITHOUT WRITTEN PERMISSION.