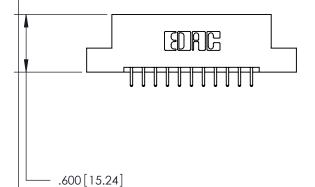

THIS IS A C.A.D. GENERATED DRAWING DO NOT MAKE MANUAL REVISIONS TO MASTER.

ISSUE NUMBER

.165[4.19]

.375 [9.54]

ORIGINAL

1

.060 [1.52] .125(3.18) to .210(5.33) **Outside Tails** .125(3.18) to .210(5.33) **Outside Tails** 