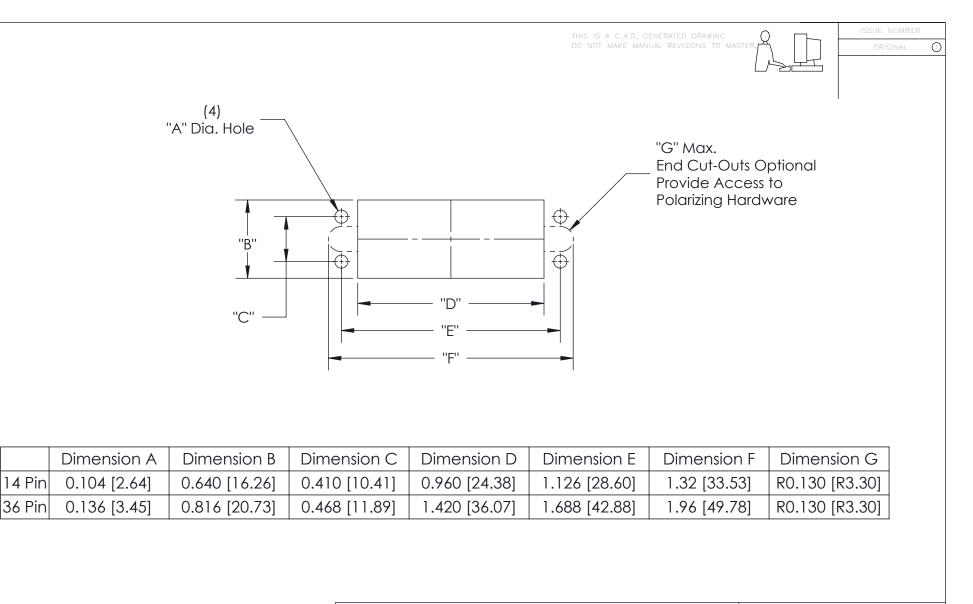

| 519 Assembly                         | ACAD REFERENCE NO. 519 Assembly                                                                        |                |             |        |  |
|--------------------------------------|--------------------------------------------------------------------------------------------------------|----------------|-------------|--------|--|
| Cut-Out Panel Detail                 | DRAWN: J.LEE                                                                                           | DATE: JUN      | VE 18, 2009 |        |  |
| CUI-OUI Panel Defall                 | CHECKED:                                                                                               | DATE:          |             |        |  |
|                                      | THESE DRAWINGS AND SPECIFICATIONS                                                                      | SCALE:         | SHEET :     | 3 OF 4 |  |
| I CIII IN INTERIO                    | ARE THE PROPERTY OF EDAC INC.,AND<br>SHALL NOT BE REPRODUCED,OR COPIED<br>OR USED AS THE BASIS FOR THE | DRAWING NUMBER |             | ISSUE  |  |
| YOUR CONNECTION TO QUALITY & SERVICE | MANUFACTURE OR SALE OF APPARATUS                                                                       | 519 Assembly   |             | 1      |  |

| Image: main sector with the s |               |               | F "E" - F     |                      | THIS IS A C.A.D. GENERATED DRAWING<br>DO NOT MAKE MANUAL REVISIONS TO MAS |               | ISUE NUMBER<br>ORIGINAL O      |                 |      |
|---------------------------------------------------------------------------------------------------------------------------------------------------------------------------------------------------------------------------------------------------------------------------------------------------------------------------------------------------------------------------------------------------------------------------------------------------------------------------------------------------------------------------------------------------------------------------------------------------------------------------------------------------------------------------------------------------------------------------------------------------------------------------------------------------------------------------------------------------------------------------------------------------------------------------------------------------------------------------------------------------------------------------------------------------------------------------------------------------------------------------------------------------------------------------------------------------------------------------------------------------------------------------------------------------------------------------------------------------------------------------------------------------------------------------------------------------------------------------------------------------------------------------------------------------------------------------------------------------------------------------------------------------------------------------------------------------------------------------------------------------------------------------------------------------------------------------------------------------------------------------------------------------------------------------------------------------------------------------------------------------------------------------------------------------------------------------------------------------------------|---------------|---------------|---------------|----------------------|---------------------------------------------------------------------------|---------------|--------------------------------|-----------------|------|
| Cover for Cover<br>Connector Materia                                                                                                                                                                                                                                                                                                                                                                                                                                                                                                                                                                                                                                                                                                                                                                                                                                                                                                                                                                                                                                                                                                                                                                                                                                                                                                                                                                                                                                                                                                                                                                                                                                                                                                                                                                                                                                                                                                                                                                                                                                                                          | Clamp<br>Size | "A"           | "В"           | "C"                  | "D"                                                                       | "E"           | "F"                            | "G"             |      |
| 14 Pin Plastic                                                                                                                                                                                                                                                                                                                                                                                                                                                                                                                                                                                                                                                                                                                                                                                                                                                                                                                                                                                                                                                                                                                                                                                                                                                                                                                                                                                                                                                                                                                                                                                                                                                                                                                                                                                                                                                                                                                                                                                                                                                                                                | Standard      | 1.605 (40.77) | 1.325 (33.66) | 0.906 (23.01)        | 1.190 (30.23)                                                             | 0.715 (18.16) | 0.450 (11.43)                  | 0.450 (11       | .43) |
| 14 Pin Metal                                                                                                                                                                                                                                                                                                                                                                                                                                                                                                                                                                                                                                                                                                                                                                                                                                                                                                                                                                                                                                                                                                                                                                                                                                                                                                                                                                                                                                                                                                                                                                                                                                                                                                                                                                                                                                                                                                                                                                                                                                                                                                  | Standard      | 1.539 (39.09) | 1.325 (33.66) | 0.906 (23.01)        | 1.120 (28.45)                                                             | 0.686 (17.42) | 0.446 (11.33)                  | 0.490 (12       |      |
| 36 Pin Plastic                                                                                                                                                                                                                                                                                                                                                                                                                                                                                                                                                                                                                                                                                                                                                                                                                                                                                                                                                                                                                                                                                                                                                                                                                                                                                                                                                                                                                                                                                                                                                                                                                                                                                                                                                                                                                                                                                                                                                                                                                                                                                                | Standard      | 2.460 (62.48) | 2.010 (51.05) | 1.530 (38.86)        | 1.985 (50.42)                                                             | 0.910 (23.11) | 0.650 (16.51)                  | 0.500 (12       | .70) |
| 36 Pin Plastic                                                                                                                                                                                                                                                                                                                                                                                                                                                                                                                                                                                                                                                                                                                                                                                                                                                                                                                                                                                                                                                                                                                                                                                                                                                                                                                                                                                                                                                                                                                                                                                                                                                                                                                                                                                                                                                                                                                                                                                                                                                                                                | Large         | 2.460 (62.48) | 2.010 (51.05) | 1.530 (38.86)        | 1.985 (50.42)                                                             | 1.110 (28.19) | 0.650 (16.51)                  | 0.608 (15       | .44) |
| 36 Pin Metal                                                                                                                                                                                                                                                                                                                                                                                                                                                                                                                                                                                                                                                                                                                                                                                                                                                                                                                                                                                                                                                                                                                                                                                                                                                                                                                                                                                                                                                                                                                                                                                                                                                                                                                                                                                                                                                                                                                                                                                                                                                                                                  | Standard      | 2.206 (56.03) | 2.006 (50.95) | 1.566 (39.78)        | 1.766 (44.86)                                                             | 0.875 (22.23) | 0.720 (18.29)                  | 0.575 (14       | .61) |
|                                                                                                                                                                                                                                                                                                                                                                                                                                                                                                                                                                                                                                                                                                                                                                                                                                                                                                                                                                                                                                                                                                                                                                                                                                                                                                                                                                                                                                                                                                                                                                                                                                                                                                                                                                                                                                                                                                                                                                                                                                                                                                               |               |               | 519 Asser     | nbly<br>Panel Detail |                                                                           |               | ACAD REFERENCE<br>DRAWN: J.LEE | NO. 519 Assembl | -    |