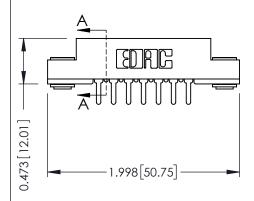

## SECTION A-A

| 307 / 357 Card Edge Connector<br>Part Number: 357-014-520-203         |                                                                                                                                                                                                 | ACAD REFERENCE NO. 307 ENG MASTER |            |          |          |
|-----------------------------------------------------------------------|-------------------------------------------------------------------------------------------------------------------------------------------------------------------------------------------------|-----------------------------------|------------|----------|----------|
|                                                                       |                                                                                                                                                                                                 | DRAWN:                            | J.LEE      | DATE: AU | G. 11/09 |
|                                                                       |                                                                                                                                                                                                 | CHECKED:                          |            | DATE:    |          |
| EDAC INC TORONTO, ONTARIO CANADA YOUR CONNECTION TO QUALITY & SERVICE | THESE DRAWINGS AND SPECIFICATIONS ARE THE PROPERTY OF EDAC INC.,AND SHALL NOT BE REPRODUCED,OR COPIED OR USED AS THE BASIS FOR THE MANUFACTURE OR SALE OF APPARATUS WITHOUT WRITTEN PERMISSION. | SCALE:                            | NTS        | SHEET    | 1 OF 3   |
|                                                                       |                                                                                                                                                                                                 | DRAWING                           | NUMBER     |          | ISSUE    |
|                                                                       |                                                                                                                                                                                                 | 30                                | 7 Assembly |          | 1        |