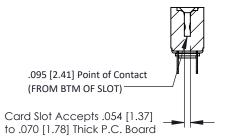

Mounting Option
.116 (2.95) I.D. Floating Eyelets

**Contact Detail** 

PC Tail .046x.013(1.17x0.33) - Tail LG=.213(5.41) .156 [3.96] Contact Spacing x .200 [5.08] Row Spacing THIS IS A C.A.D. GENERATED DRAWING DO NOT MAKE MANUAL REVISIONS TO MAS ISSUE NU