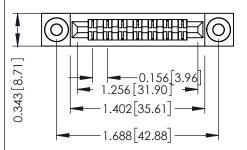

Mounting Option
.116 (2.95) I.D. Floating Eyelets

**Contact Detail** 

PC Tail .046x.013(1.17x0.33) - Tail LG=.213(5.41) .156 [3.96] Contact Spacing x .200 [5.08] Row Spacing THIS IS A C.A.D. GENERATED DRAWING DO NOT MAKE MANUAL REVISIONS TO MAS ISSUE NU