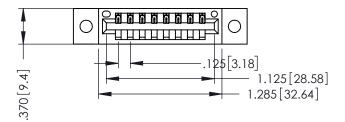

346/396 SERIES CARD EDGE CONNECTOR PART NUMBER: 346-008-540-602

YOUR CONNECTION TO QUALITY & SERVICE

**EDAC INC** TORONTO, ONTARIO CANADA

THESE DRAWINGS AND SPECIFICATIONS ARE THE PROPERTY OF EDAC INC., AND SHALL NOT BE REPRODUCED,OR COPIED OR USED AS THE BASIS FOR THE MANUFACTURE OR SALE OF APPARATUS WITHOUT WRITTEN PERMISSION.

THIS IS A C.A.D. GENERATED DRAWING DO NOT MAKE MANUAL REVISIONS TO MASTER.

ISSUE NUMBER

ORIGINAL

1

INSULATOR MATERIAL: THERMOPLASTIC POLYESTER, UL 94V-0 CONTACT MATERIAL; COPPER, NICKEL, TIN ALLOY CA-725 CONTACT PLATING: GOLD ON THE MATING AREA, TIN-LEAD ON THE CONTACT TAILS, NICKEL UNDERPLATE