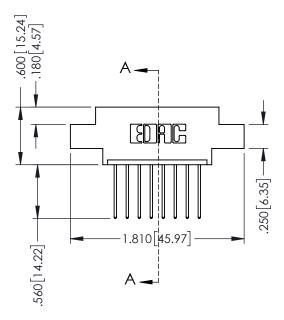

## **Contact Code 555**

## **Contact Code 556**

INSULATOR MATERIAL: THERMOPLASTIC POLYESTER, UL 94V-0 CONTACT MATERIAL; COPPER, NICKEL, TIN ALLOY CA-725 CONTACT PLATING: GOLD ON THE MATING AREA, TIN-LEAD

ON THE CONTACT TAILS, NICKEL UNDERPLATE

## 346/396 SERIES CARD EDGE CONNECTOR CONTACT CODE 555,556,558,559,560 DIMENSIONS

YOUR CONNECTION TO QUALITY & SERVICE

**EDAC INC** TORONTO, ONTARIO CANADA

THESE DRAWINGS AND SPECIFICATIONS ARE THE PROPERTY OF EDAC INC.,AND SHALL NOT BE REPRODUCED, OR COPIED OR USED AS THE BASIS FOR THE MANUFACTURE OR SALE OF APPARATUS WITHOUT WRITTEN PERMISSION.