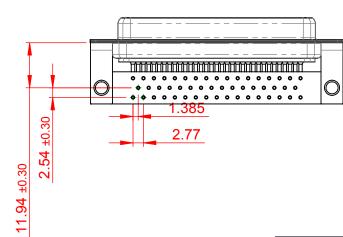

|  | 630M SERIES D-SUB CONNECTOR                                                    |                                                                                                                                                                                                                | SW REFERENCE NO.: 630M ASSEMBLY |                    |       |
|--|--------------------------------------------------------------------------------|----------------------------------------------------------------------------------------------------------------------------------------------------------------------------------------------------------------|---------------------------------|--------------------|-------|
|  |                                                                                |                                                                                                                                                                                                                | DRAWN: C.B                      | DATE: AUG. 01/2018 |       |
|  |                                                                                |                                                                                                                                                                                                                | CHECKED:                        | DATE:              |       |
|  | EDAC INC<br>TORONTO, ONTARIO<br>CANADA<br>YOUR CONNECTION TO QUALITY & SERVICE | THESE DRAWINGS AND SPECIFICATIONS<br>ARE THE PROPERTY OF EDAC INC.,AND<br>SHALL NOT BE REPRODUCED,OR COPIED<br>OR USED AS THE BASIS FOR THE<br>MANUFACTURE OR SALE OF APPARATUS<br>WITHOUT WRITTEN PERMISSION. | SCALE: 1:1                      | SHEET 1 OF         | 1     |
|  |                                                                                |                                                                                                                                                                                                                | DRAWING NUMBER: 630-M50-340-WT4 |                    | ISSUE |
|  |                                                                                |                                                                                                                                                                                                                | PART NUMBER: 630-M50-           | -340-WT4           | 1     |