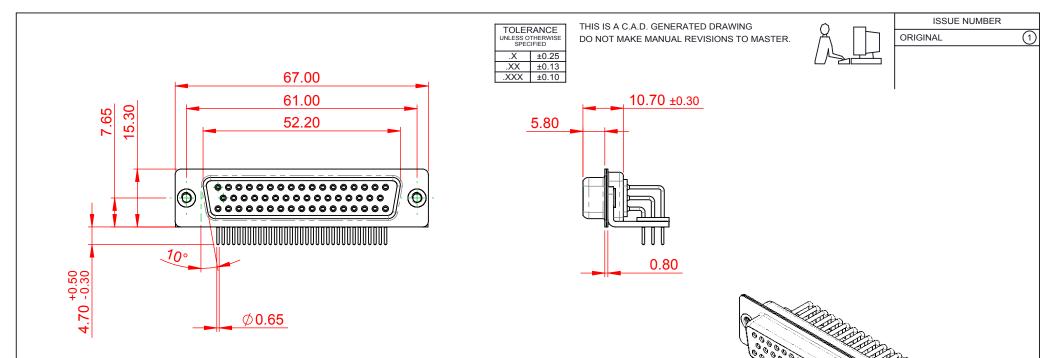

|  | 630M SERIES D-SUB CONNECTOR                                                    |                                                                                                                                                                                                                | SW REFERENCE NO.: 630M ASSEMBLY |                    |       |
|--|--------------------------------------------------------------------------------|----------------------------------------------------------------------------------------------------------------------------------------------------------------------------------------------------------------|---------------------------------|--------------------|-------|
|  |                                                                                |                                                                                                                                                                                                                | DRAWN: C.B                      | DATE: AUG. 01/2018 |       |
|  |                                                                                |                                                                                                                                                                                                                | CHECKED:                        | DATE:              |       |
|  | EDAC INC<br>TORONTO, ONTARIO<br>CANADA<br>YOUR CONNECTION TO QUALITY & SERVICE | THESE DRAWINGS AND SPECIFICATIONS<br>ARE THE PROPERTY OF EDAC INC.,AND<br>SHALL NOT BE REPRODUCED,OR COPIED<br>OR USED AS THE BASIS FOR THE<br>MANUFACTURE OR SALE OF APPARATUS<br>WITHOUT WRITTEN PERMISSION. | SCALE: 1:1                      | SHEET 1 OF         | 1     |
|  |                                                                                |                                                                                                                                                                                                                | DRAWING NUMBER: 630-M50-340-WT4 |                    | ISSUE |
|  |                                                                                |                                                                                                                                                                                                                | PART NUMBER: 630-M50-           | -340-WT4           | 1     |