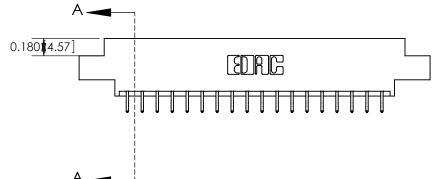

#### **Contact Detail**

556-Extender Board Bend (Code 520 Contacts)

.156 [3.96] Contact Spacing x .200 [5.08] Row Spacing