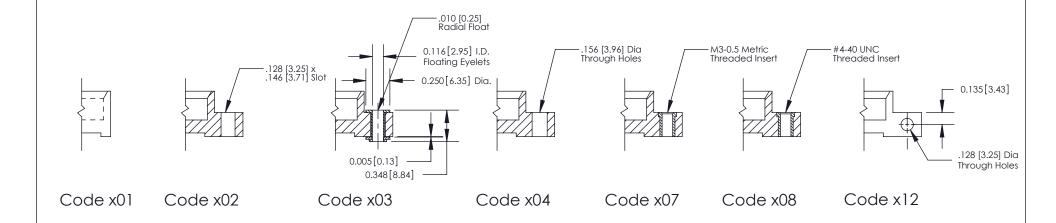

### **Mounting Option**

04-.156 (3.96) Dia. Mounting Holes

THIS IS A C.A.D. GENERATED DRAWING
DO NOT MAKE MANUAL REVISIONS TO MASTER

SOL NUMBER

ORIGINAL

1

| 333 Series Card Edge Connector |                                                                                                                                                                                                                                                                                                                                                                                                                                                                                                                                                                                                                                                                                                                                                                                                                                                                                                                                                                                                                                                                                                                                                                                                                                                                                                                                                                                                                                                                                                                                                                                                                                                                                                                                                                                                                                                                                                                                                                                                                                                                                                                                |         | ACAD REFERENCE NO. 333 ENG MASTER |         |           |
|--------------------------------|--------------------------------------------------------------------------------------------------------------------------------------------------------------------------------------------------------------------------------------------------------------------------------------------------------------------------------------------------------------------------------------------------------------------------------------------------------------------------------------------------------------------------------------------------------------------------------------------------------------------------------------------------------------------------------------------------------------------------------------------------------------------------------------------------------------------------------------------------------------------------------------------------------------------------------------------------------------------------------------------------------------------------------------------------------------------------------------------------------------------------------------------------------------------------------------------------------------------------------------------------------------------------------------------------------------------------------------------------------------------------------------------------------------------------------------------------------------------------------------------------------------------------------------------------------------------------------------------------------------------------------------------------------------------------------------------------------------------------------------------------------------------------------------------------------------------------------------------------------------------------------------------------------------------------------------------------------------------------------------------------------------------------------------------------------------------------------------------------------------------------------|---------|-----------------------------------|---------|-----------|
| Mounting Options               |                                                                                                                                                                                                                                                                                                                                                                                                                                                                                                                                                                                                                                                                                                                                                                                                                                                                                                                                                                                                                                                                                                                                                                                                                                                                                                                                                                                                                                                                                                                                                                                                                                                                                                                                                                                                                                                                                                                                                                                                                                                                                                                                | DRAWN:  | J.LEE                             | DATE: O | CT. 14/09 |
|                                |                                                                                                                                                                                                                                                                                                                                                                                                                                                                                                                                                                                                                                                                                                                                                                                                                                                                                                                                                                                                                                                                                                                                                                                                                                                                                                                                                                                                                                                                                                                                                                                                                                                                                                                                                                                                                                                                                                                                                                                                                                                                                                                                | CHECKED | ):                                | DATE:   |           |
| EDAC INC                       | THESE DRAWINGS AND SPECIFICATIONS                                                                                                                                                                                                                                                                                                                                                                                                                                                                                                                                                                                                                                                                                                                                                                                                                                                                                                                                                                                                                                                                                                                                                                                                                                                                                                                                                                                                                                                                                                                                                                                                                                                                                                                                                                                                                                                                                                                                                                                                                                                                                              | SCALE:  | NTS                               | SHEET : | 3 OF 4    |
| TORONTO, ONTARIO               | TORONTO, ONTARIO CANADA  CANAD | DRAWING | NUMBER                            |         | ISSUE     |
|                                |                                                                                                                                                                                                                                                                                                                                                                                                                                                                                                                                                                                                                                                                                                                                                                                                                                                                                                                                                                                                                                                                                                                                                                                                                                                                                                                                                                                                                                                                                                                                                                                                                                                                                                                                                                                                                                                                                                                                                                                                                                                                                                                                | 3       | 33 Assembly                       |         | 1         |