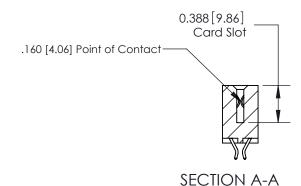

## **Specifications**

- Insulator Material: Thermoplastic Polyester, UL 94V-0, Colour: Green
- Contact Material: Copper, Nickel, Tin Alloy CA-725
- Contact Plating: Gold on the Mating Area, Tin on the Contact Tails, Nickel Underplate
- Current Rating: 3 Amperes Continuous
- Contact Resistance: 10 Milliohms Maximum
- Dielectric Withstanding Voltage: 1800 V AC rms at Sea Level Between Adjacent Contacts
- Insulation Resistance: 5000 Megohms Minimum
- Operating Temperature: -65 to +105 Degrees C
- Insertion Force: 16 oz (4.45 N) Maximum per Contact Pair when Tested with a .070 (1.78) Thick Gauge
- Withdrawal Force: 1 oz (0.28 N) Minimum per Contact Pair when Tested with a .054 (1.37) Thick Gauge