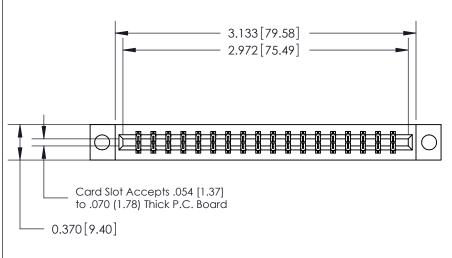

## **Specifications**

- Insulator Material: Thermoplastic Polyester, UL 94V-0, Colour: Green
- Contact Material: Copper, Nickel, Tin Alloy CA-725
- Contact Plating: Gold on the Mating Area, Tin on the Contact Tails, Nickel Underplate
- Current Rating: 3 Amperes Continuous
- Contact Resistance: 10 Milliohms Maximum
- Dielectric Withstanding Voltage: 1800 V AC rms at Sea Level Between Adjacent Contacts
- Insulation Resistance: 5000 Megohms Minimum
- Operating Temperature: -65 to +105 Degrees C
- Insertion Force: 16 oz (4.45 N) Maximum per Contact Pair when Tested with a .070 (1.78) Thick Gauge
- Withdrawal Force: 1 oz (0.28 N) Minimum per Contact Pair when Tested with a .054 (1.37) Thick Gauge