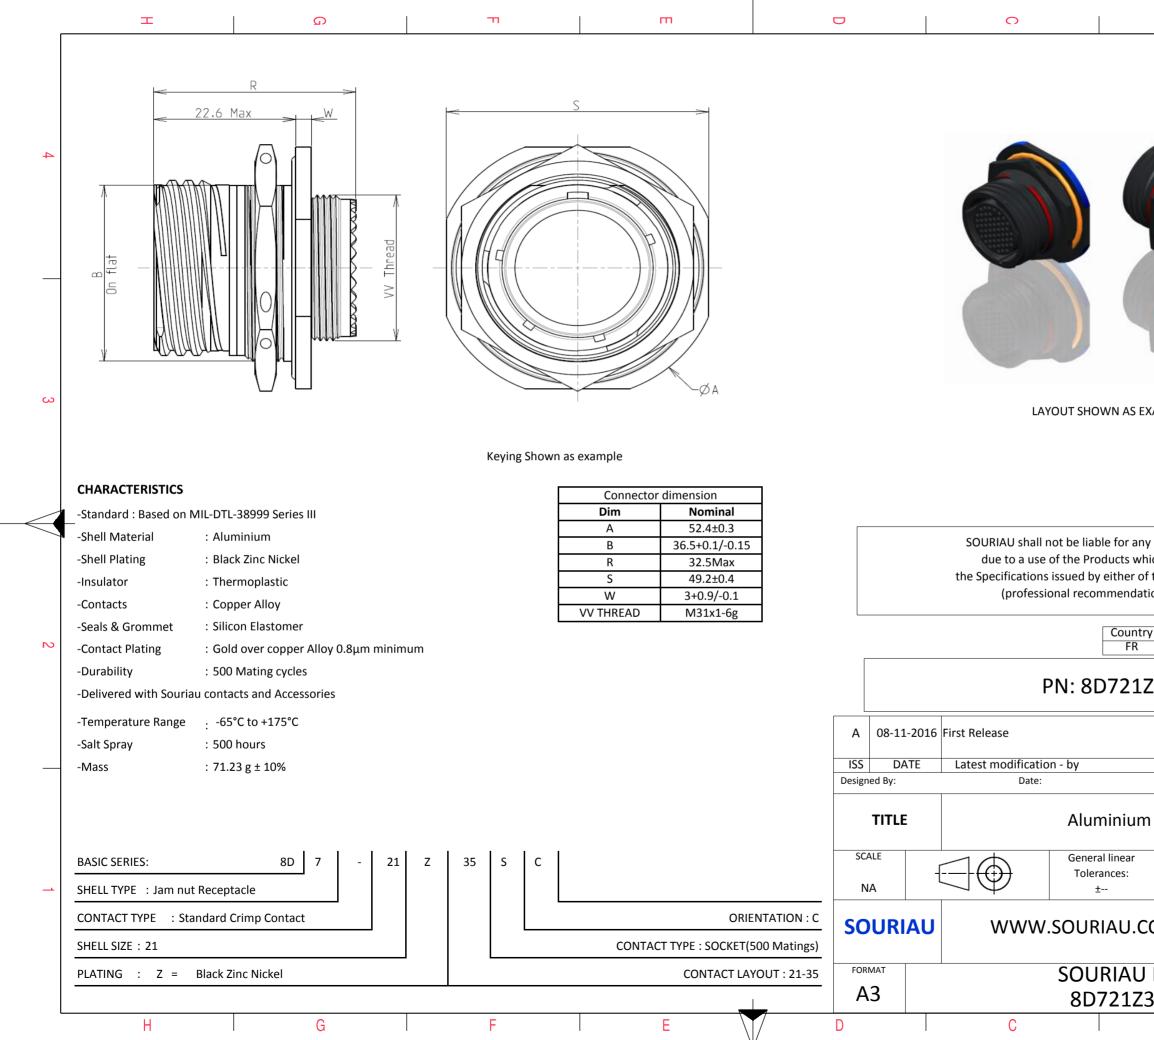

|                                                                                      | σ               |                              | A                        |              |   |  |  |  |
|--------------------------------------------------------------------------------------|-----------------|------------------------------|--------------------------|--------------|---|--|--|--|
|                                                                                      |                 | 1                            |                          |              |   |  |  |  |
|                                                                                      |                 |                              |                          |              |   |  |  |  |
|                                                                                      |                 |                              |                          |              |   |  |  |  |
|                                                                                      |                 |                              |                          |              |   |  |  |  |
|                                                                                      |                 |                              |                          |              | 4 |  |  |  |
|                                                                                      | / //            |                              |                          |              |   |  |  |  |
|                                                                                      |                 | /                            |                          |              |   |  |  |  |
|                                                                                      |                 |                              |                          |              |   |  |  |  |
|                                                                                      |                 |                              |                          |              |   |  |  |  |
|                                                                                      |                 | /                            |                          |              |   |  |  |  |
|                                                                                      | 3               |                              |                          |              |   |  |  |  |
|                                                                                      |                 |                              |                          |              |   |  |  |  |
| S EXA                                                                                | MPLE            |                              |                          |              | 3 |  |  |  |
|                                                                                      |                 |                              |                          |              |   |  |  |  |
|                                                                                      |                 |                              |                          |              |   |  |  |  |
|                                                                                      |                 |                              |                          |              |   |  |  |  |
|                                                                                      | non-conformit   |                              |                          |              |   |  |  |  |
| s which does not comply with<br>er of the Parties or by a third party                |                 |                              |                          |              |   |  |  |  |
| luatio                                                                               | n, technical n  | utice.)                      |                          |              |   |  |  |  |
| intry<br>R                                                                           | Jurisd          | liction & Cont<br>Not Listed | rol List                 |              | 2 |  |  |  |
| 17                                                                                   | 2560            |                              |                          |              |   |  |  |  |
| 1Z35SC                                                                               |                 |                              |                          |              |   |  |  |  |
|                                                                                      |                 |                              |                          |              |   |  |  |  |
|                                                                                      |                 | CUSTONAL                     |                          | MOD N°       |   |  |  |  |
|                                                                                      |                 |                              | R DRAWING                |              |   |  |  |  |
| um                                                                                   | Receptacl       | e 8D seri                    | es                       |              |   |  |  |  |
| ar                                                                                   | NPRDS / PROJECT |                              |                          |              |   |  |  |  |
|                                                                                      |                 |                              | 59<br>cument is the prop | perty of     | 1 |  |  |  |
| J.COM<br>This document is the property of<br>SOURIAU<br>it must not be reproduced or |                 |                              |                          |              |   |  |  |  |
|                                                                                      |                 | commun                       |                          |              |   |  |  |  |
|                                                                                      | DRG N°<br>5SC-C |                              |                          | SHEET<br>1/2 |   |  |  |  |
| .23                                                                                  | <u>B</u>        |                              | A                        | ±/ £         | J |  |  |  |
|                                                                                      | -               |                              |                          |              |   |  |  |  |