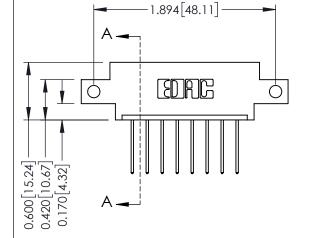

## **Mounting Option**

12-.128 (3.25) Dia. Side Mounting Holes



## **Contact Detail**

540-Wire Wrap .025 Sq.(0.64 Sq.) - Tail LG=.560(14.22) .156 [3.96] Contact Spacing x .200 [5.08] Row Spacing

THIS IS A C.A.D. GENERATED DRAWING DO NOT MAKE MANUAL REVISIONS TO MASTER.



ISSUE NUMBER

ORIGINAL

1







## **See Accompanying Pages for:**

- **Contact Bend Details**
- **Mounting Options**

| 337 / 387 Series Card Edge Connector |
|--------------------------------------|
| Part Number: 387-008-540-612         |



**EDAC INC** TORONTO, ONTARIO CANADA

THESE DRAWINGS AND SPECIFICATIONS ARE THE PROPERTY OF EDAC INC.,AND SHALL NOT BE REPRODUCED,OR COPIED OR USED AS THE BASIS FOR THE MANUFACTURE OR SALE OF APPARATUS WITHOUT WRITTEN PERMISSION.

| ACAD REFERENCE NO. | 337 ENG MASTER   |               |  |
|--------------------|------------------|---------------|--|
| DRAWN: J.LEE       | DATE: OCT. 06/09 |               |  |
| CHECKED:           | DATE:            |               |  |
| SCALE: NTS         | SHEET            | 1 <b>OF</b> 3 |  |
| DRAWING NUMBER     |                  | ISSUE