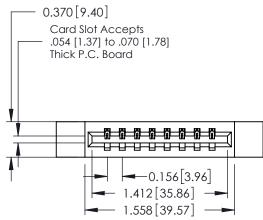

## **See Accompanying Pages for:**

- **Contact Bend Details**
- **Mounting Options**

| 337 / 387 Series Card Edge Connector |
|--------------------------------------|
| Part Number: 387-008-540-612         |