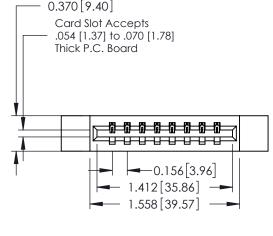

## **See Accompanying Pages for:**

- **Contact Bend Details**
- **Mounting Options**

| 337 / 387 Series Card Edge Connector |
|--------------------------------------|
| Part Number: 387-008-540-612         |