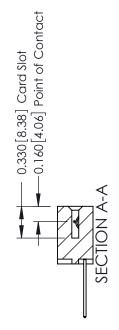

ISSUE NUMBER

ORIGINAL

1

| 337 / 387 Series Card Edge Connector<br>Contact Bend Detail                                                                                                                                                                                                              |                                                                                                  | ACAD REFERENCE NO. | 337 ENG MASTER |          |
|--------------------------------------------------------------------------------------------------------------------------------------------------------------------------------------------------------------------------------------------------------------------------|--------------------------------------------------------------------------------------------------|--------------------|----------------|----------|
|                                                                                                                                                                                                                                                                          |                                                                                                  | DRAWN: J.LEE       | DATE: OC       | T. 06/09 |
|                                                                                                                                                                                                                                                                          |                                                                                                  | CHECKED:           | DATE:          |          |
| EDAC INC TORONTO, ONTARIO CANADA YOUR CONNECTION TO QUALITY & SERVICE  THESE DRAWINGS AND SPECIFICATIONS ARE THE PROPERTY OF EDAC INC., AND SHALL NOT BE REPRODUCED, OR COPIED OR USED AS THE BASIS FOR THE MANUFACTURE OR SALE OF APPARATUS WITHOUT WRITTEN PERMISSION. | SCALE: NTS                                                                                       | SHEET              | 2 <b>OF</b> 3  |          |
|                                                                                                                                                                                                                                                                          | SHALL NOT BE REPRODUCED, OR COPIED OR USED AS THE BASIS FOR THE MANUFACTURE OR SALE OF APPARATUS | DRAWING NUMBER     |                | ISSUE    |
|                                                                                                                                                                                                                                                                          |                                                                                                  | 337 Assembly       |                | 1        |