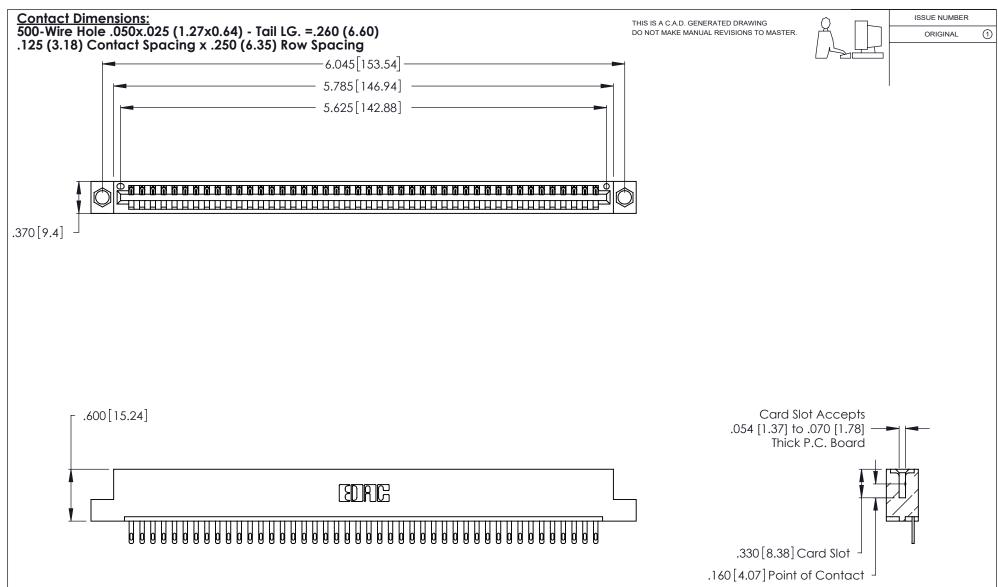

THIS IS A C.A.D. GENERATED DRAWING DO NOT MAKE MANUAL REVISIONS TO MASTER.

ISSUE NUMBER

ORIGINAL

1

**Contact Code 555** 

Contact Code 556

**Contact Code 558** 

**Contact Code 559** 

Contact Code 560

INSULATOR MATERIAL: THERMOPLASTIC POLYESTER, UL 94V-0 CONTACT MATERIAL; COPPER, NICKEL, TIN ALLOY CA-725 CONTACT PLATING: GOLD ON THE MATING AREA, TIN-LEAD

ON THE CONTACT TAILS, NICKEL UNDERPLATE

346/396 SERIES CARD EDGE CONNECTOR CONTACT CODE 555,556,558,559,560 DIMENSIONS

YOUR CONNECTION TO QUALITY & SERVICE

**EDAC INC** TORONTO, ONTARIO CANADA

THESE DRAWINGS AND SPECIFICATIONS ARE THE PROPERTY OF EDAC INC.,AND SHALL NOT BE REPRODUCED, OR COPIED OR USED AS THE BASIS FOR THE MANUFACTURE OR SALE OF APPARATUS WITHOUT WRITTEN PERMISSION.