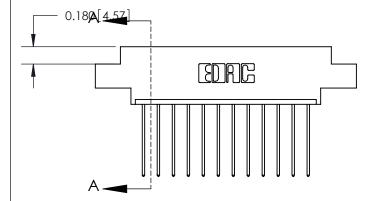

**SECTION A-A** 

0.388 [9.86] Card Slot

ORIGINAL (1)

ORIGINAL

| 833 Series High Temp Card Edge Connector<br>Contact Bend Detail |                                                                                                                                                                                                   | ACAD REFERENCE NO. | 833 ENG MASTER   |               |
|-----------------------------------------------------------------|---------------------------------------------------------------------------------------------------------------------------------------------------------------------------------------------------|--------------------|------------------|---------------|
|                                                                 |                                                                                                                                                                                                   | DRAWN: J.LEE       | DATE: OCT. 14/09 |               |
|                                                                 |                                                                                                                                                                                                   | CHECKED: DATE:     |                  |               |
| EDAC INC                                                        | THESE DRAWINGS AND SPECIFICATIONS ARE THE PROPERTY OF EDAC INC., AND SHALL NOT BE REPRODUCED, OR COPIED OR USED AS THE BASIS FOR THE MANUFACTURE OR SALE OF APPARATUS WITHOUT WRITTEN PERMISSION. | SCALE: NTS         | SHEET 2          | 2 <b>OF</b> 3 |
| TORONTO, ONTARIO CANADA YOUR CONNECTION TO QUALITY & SERVICE    |                                                                                                                                                                                                   | DRAWING NUMBER     |                  | ISSUE         |
|                                                                 |                                                                                                                                                                                                   | 833 Assembly       |                  | 1             |