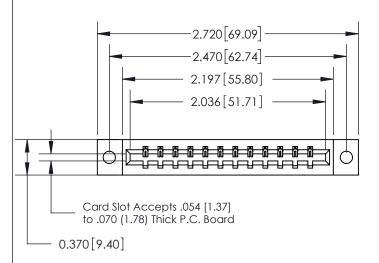

## **See Accompanying Page for:**

- **Bend Detail**
- **Mounting Options**

THIS IS A C.A.D. GENERATED DRAWING DO NOT MAKE MANUAL REVISIONS TO MASTER.

ISSUE NUMBER ORIGINAL

1

| 833 Series High Temp Card Edge Connector |
|------------------------------------------|
| Part Number: 833-012-541-602             |

**EDAC INC** TORONTO, ONTARIO CANADA

THESE DRAWINGS AND SPECIFICATIONS ARE THE PROPERTY OF EDAC INC.,AND SHALL NOT BE REPRODUCED,OR COPIED OR USED AS THE BASIS FOR THE MANUFACTURE OR SALE OF APPARATUS WITHOUT WRITTEN PERMISSION.

.160 [4.06] Point of Contact-

| ACAD REFERENCE NO. | 833 ENG MASTER   |  |  |
|--------------------|------------------|--|--|
| DRAWN: J.LEE       | DATE: OCT. 14/09 |  |  |
| CHECKED:           | DATE:            |  |  |
| SCALE: NTS         | SHEET 1 OF 3     |  |  |
| DRAWING NUMBER     | ISSUE            |  |  |
| 833 Assembly       | 1                |  |  |