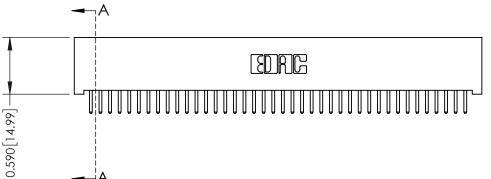

342 Assembly

THIS IS A C.A.D. GENERATED DRAWING DO NOT MAKE MANUAL REVISIONS TO MASTER. ISSUE NUMBER

ORIGINAL

1

| 342 / 392 Series Card Edge Connector<br>Contact Bend Detail |                                                                                                                                                                                                  | ACAD REFERENCE NO. 342 ENG MASTER |             |                  |        |
|-------------------------------------------------------------|--------------------------------------------------------------------------------------------------------------------------------------------------------------------------------------------------|-----------------------------------|-------------|------------------|--------|
|                                                             |                                                                                                                                                                                                  | DRAWN:                            | J.LEE       | DATE: OCT. 06/09 |        |
|                                                             |                                                                                                                                                                                                  | CHECKED:                          |             | DATE:            |        |
| TORONTO, ONTARIO                                            | THESE DRAWINGS AND SPECIFICATIONS ARE THE PROPERTY OF EDAC INC. AND SHALL NOT BE REPRODUCED, OR COPIED OR USED AS THE BASIS FOR THE MANUFACTURE OR SALE OF APPARATUS WITHOUT WRITTEN PERMISSION. | SCALE:                            | NTS         | SHEET :          | 2 OF 3 |
|                                                             |                                                                                                                                                                                                  | DRAWING                           | NUMBER      |                  | ISSUE  |
| YOUR CONNECTION TO QUALITY & SERVICE                        |                                                                                                                                                                                                  | 3                                 | 42 Assembly |                  | 1      |