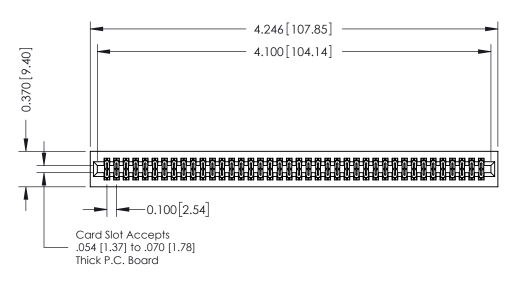

## **See Accompanying Pages for:**

- **Contact Bend Details**
- **Mounting Options**

342 / 392 Card Edge Connector Part Number: 342-080-520-201

YOUR CONNECTION TO QUALITY & SERVICE

342 ENG MASTER J.LEE DATE: OCT. 06/09 SHEET 1 OF 3