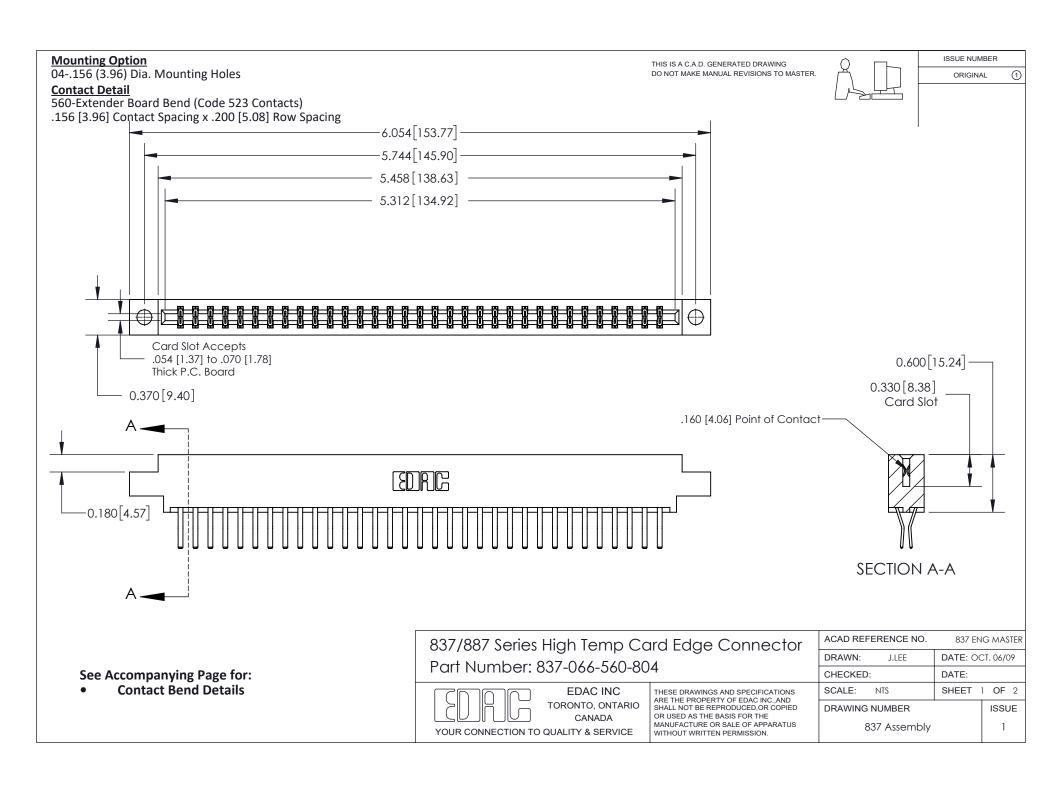

ISSUE NUMBER

ORIGINAL

1



| 837/887 Series High Temp Card Edge Connector<br>Contact Bend Detail   |                                                                                                                                                                                                  | ACAD REFERENCE NO. 837 EN |                  | 3 MASTER      |
|-----------------------------------------------------------------------|--------------------------------------------------------------------------------------------------------------------------------------------------------------------------------------------------|---------------------------|------------------|---------------|
|                                                                       |