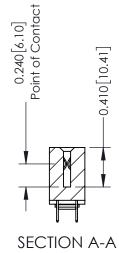

## **See Accompanying Pages for: Contact Bend Details**

- **Mounting Options**

342 / 392 Card Edge Connector Part Number: 342-078-524-203

YOUR CONNECTION TO QUALITY & SERVICE

CANADA

342 ENG MASTER J.LEE DATE: OCT. 06/09 SHEET 1 OF 3

342 Assembly

THIS IS A C.A.D. GENERATED DRAWING DO NOT MAKE MANUAL REVISIONS TO MASTER. ISSUE NUMBER

ORIGINAL

1

| 342 / 392 Series Card Edge Connector<br>Contact Bend Detail |                                                                                                                                                                                                  | ACAD REFERENCE NO. 342 ENG MASTER |             |                  |        |
|-------------------------------------------------------------|--------------------------------------------------------------------------------------------------------------------------------------------------------------------------------------------------|-----------------------------------|-------------|------------------|--------|
|                                                             |                                                                                                                                                                                                  | DRAWN:                            | J.LEE       | DATE: OCT. 06/09 |        |
|                                                             |                                                                                                                                                                                                  | CHECKED:                          |             | DATE:            |        |
| TORONTO, ONTARIO                                            | THESE DRAWINGS AND SPECIFICATIONS ARE THE PROPERTY OF EDAC INC. AND SHALL NOT BE REPRODUCED, OR COPIED OR USED AS THE BASIS FOR THE MANUFACTURE OR SALE OF APPARATUS WITHOUT WRITTEN PERMISSION. | SCALE:                            | NTS         | SHEET :          | 2 OF 3 |
|                                                             |                                                                                                                                                                                                  | DRAWING                           | NUMBER      |                  | ISSUE  |
| YOUR CONNECTION TO QUALITY & SERVICE                        |                                                                                                                                                                                                  | 3                                 | 42 Assembly |                  | 1      |