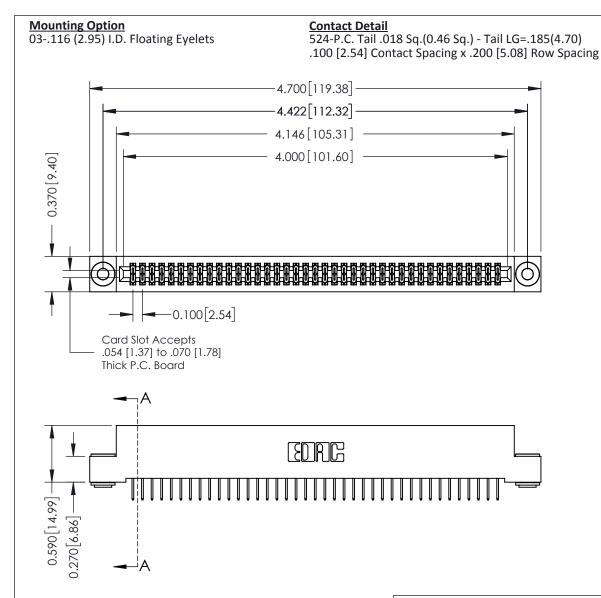

## **See Accompanying Pages for: Contact Bend Details**

- **Mounting Options**

342 / 392 Card Edge Connector Part Number: 342-078-524-203

YOUR CONNECTION TO QUALITY & SERVICE

CANADA

342 ENG MASTER J.LEE DATE: OCT. 06/09 SHEET 1 OF 3

THIS IS A C.A.D. GENERATED DRAWING DO NOT MAKE MANUAL REVISIONS TO MASTER

ISSUE NUMBER

ORIGINAL

1

| 342 / 392 Card Edge Connector<br>Mounting Options |                                                                                                                                                                                               | ACAD REFERENCE NO. 342 ENG MASTER |                         |        |  |  |
|---------------------------------------------------|-----------------------------------------------------------------------------------------------------------------------------------------------------------------------------------------------|-----------------------------------|-------------------------|--------|--|--|
|                                                   |                                                                                                                                                                                               | DRAWN: J.LEE                      | DATE: <b>OCT. 06/09</b> |        |  |  |
|                                                   |                                                                                                                                                                                               | CHECKED:                          | DATE:                   |        |  |  |
| TORONTO, ONTARIO                                  | THESE DRAWINGS AND SPECIFICATIONS ARE THE PROPERTY OF EDAC INCAND SHALL NOT BE REPRODUCED,OR COPIED OR USED AS THE BASIS FOR THE MANUFACTURE OR SALE OF APPARATUS WITHOUT WRITTEN PERMISSION. | SCALE: NTS                        | SHEET :                 | 3 OF 3 |  |  |
|                                                   |                                                                                                                                                                                               | DRAWING NUMBER                    | •                       | ISSUE  |  |  |
| YOUR CONNECTION TO QUALITY & SERVICE              |                                                                                                                                                                                               | 342 Assembly                      |                         | 1      |  |  |