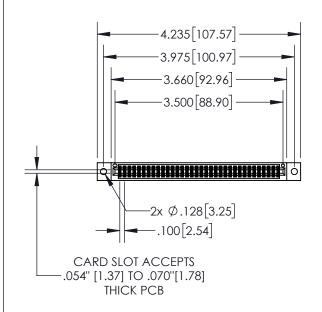

| 845/895 SERIES HIGH TEMP CARD EDGE CONNECTOR |
|----------------------------------------------|
| PART NUMBER: 895-068-521-202                 |

| ACAD REFERENCE NO. 845-ENG-MASTER |                  |  |  |
|-----------------------------------|------------------|--|--|
| DRAWN: R.STA.MONICA               | DATE:MAY.16/2017 |  |  |
| CHECKED:                          | DATE:            |  |  |
| SCALE: 1:2                        | SHEET 1 OF 2     |  |  |
| DRAWING NUMBER                    | ISSUE            |  |  |
| 845-ENG-MASTER                    | 1                |  |  |

## **Contact Dimensions:** 521-P.C. Tail .025 Sq.(0.64 Sq.) - Tail LG=.150(3.81) .100 (2.54) Contact Spacing x .200 (5.08) Row Spacing

- INSULATOR MATERIAL: THERMOPLASTIC, UL 94V-0
- CONTACT MATERIAL; COPPER TIN ALLOY CONTACT PLATING: GOLD ON THE MATING AREA, TIN PLATING ON THE CONTACT TAILS, NICKEL UNDERPLATE