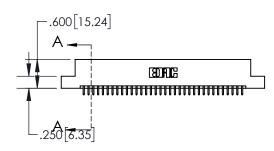

1

| .330[8.38]<br>CARD SLOT                                    |   |  |  |  |
|------------------------------------------------------------|---|--|--|--|
| 370[9.40]<br>SECTION A-                                    | Ą |  |  |  |
| .160[4.06]<br>.150 3.8 ] .160[4.06]<br>POINT OF<br>CONTACT |   |  |  |  |
| 200[5.08]                                                  |   |  |  |  |