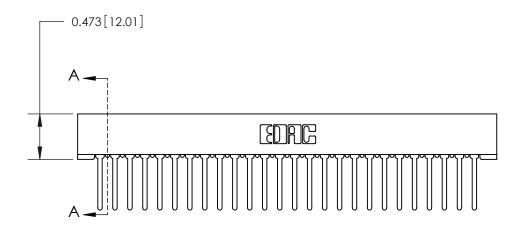

## **Contact Detail**

Wire Wrap .046x.013(1.17x0.33) - Tail LG=.520(13.21) .156 [3.96] Contact Spacing x .200 [5.08] Row Spacing

— 4.366[110.90] — - 4.220 [107.19] — 0.343[8.71]

**SECTION A-A** 

.095 [2.41] Point of Contact (Measured from bottom of Card Slot)

Card Slot Accepts .054 [1.37] to .070 [1.78] Thick P.C. Board

**See Accompanying Page for:** 

**Contact Bend Details** 

| 807/857 Series H             | gh Temp Card Edge Connector |
|------------------------------|-----------------------------|
| Part Number: 857-026-447-101 |                             |