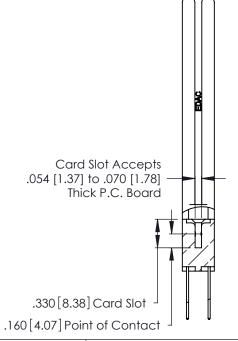

THIS IS A C.A.D. GENERATED DRAWING DO NOT MAKE MANUAL REVISIONS TO MASTER.

ISSUE NUMBER

ORIGINAL

1

**Contact Code 555** 

Contact Code 556

**Contact Code 558** 

**Contact Code 559** 

Contact Code 560

INSULATOR MATERIAL: THERMOPLASTIC POLYESTER, UL 94V-0 CONTACT MATERIAL; COPPER, NICKEL, TIN ALLOY CA-725 CONTACT PLATING: GOLD ON THE MATING AREA, TIN-LEAD

ON THE CONTACT TAILS, NICKEL UNDERPLATE

346/396 SERIES CARD EDGE CONNECTOR CONTACT CODE 555,556,558,559,560 DIMENSIONS

YOUR CONNECTION TO QUALITY & SERVICE

**EDAC INC** TORONTO, ONTARIO CANADA

THESE DRAWINGS AND SPECIFICATIONS ARE THE PROPERTY OF EDAC INC.,AND SHALL NOT BE REPRODUCED, OR COPIED OR USED AS THE BASIS FOR THE MANUFACTURE OR SALE OF APPARATUS WITHOUT WRITTEN PERMISSION.