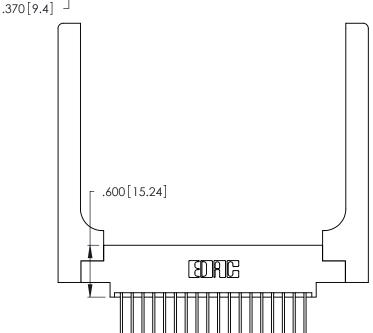

<u>Contact Dimensions:</u>
540-Wire Wrap .025 Sq. (0.64 Sq.) - Tail LG. =.560 (14.22) .125 (3.18) Contact Spacing x .250 (6.35) Row Spacing

INSULATOR MATERIAL: THERMOPLASTIC POLYESTER, UL 94V-0 CONTACT MATERIAL; COPPER, NICKEL, TIN ALLOY CA-725

CONTACT PLATING: GOLD ON THE MATING AREA, TIN-LEAD ON THE CONTACT TAILS, NICKEL UNDERPLATE

THIS IS A C.A.D. GENERATED DRAWING DO NOT MAKE MANUAL REVISIONS TO MASTER.

ISSUE NUMBER

1

ORIGINAL

346/396 SERIES CARD EDGE CONNECTOR PART NUMBER: 346-036-540-858