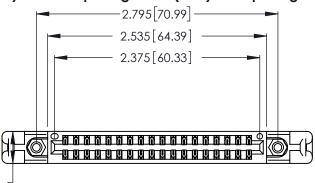

<u>Contact Dimensions:</u>
540-Wire Wrap .025 Sq. (0.64 Sq.) - Tail LG. =.560 (14.22) .125 (3.18) Contact Spacing x .250 (6.35) Row Spacing

INSULATOR MATERIAL: THERMOPLASTIC POLYESTER, UL 94V-0 CONTACT MATERIAL; COPPER, NICKEL, TIN ALLOY CA-725

CONTACT PLATING: GOLD ON THE MATING AREA, TIN-LEAD ON THE CONTACT TAILS, NICKEL UNDERPLATE

THIS IS A C.A.D. GENERATED DRAWING DO NOT MAKE MANUAL REVISIONS TO MASTER.

ISSUE NUMBER

1

ORIGINAL

346/396 SERIES CARD EDGE CONNECTOR PART NUMBER: 346-036-540-858