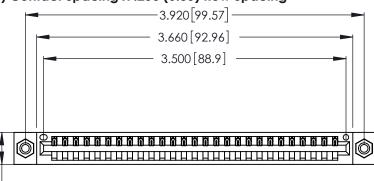

Contact Dimensions: 521-P.C. Tail .025 Sq. (0.64 Sq.) - Tail LG. =.150 (3.81) .125 (3.18) Contact Spacing x .250 (6.35) Row Spacing

.370 [9.4]

.600 [15.24] 

THIS IS A C.A.D. GENERATED DRAWING DO NOT MAKE MANUAL REVISIONS TO MASTER.

ISSUE NUMBER ORIGINAL (1)

Thick P.C. Board .330 [8.38] Card Slot .160 [4.07] Point of Contact

Card Slot Accepts .054 [1.37] to .070 [1.78]

346/396 SERIES CARD EDGE CONNECTOR PART NUMBER: 346-027-521-108

YOUR CONNECTION TO QUALITY & SERVICE