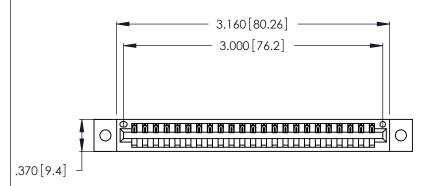

<u>Contact Dimensions:</u>
526-P.C. Tail .018 Sq. (0.46 Sq.) - Tail LG. =.350 (8.89)
.125 (3.18) Contact Spacing x .250 (6.35) Row Spacing

THIS IS A C.A.D. GENERATED DRAWING DO NOT MAKE MANUAL REVISIONS TO MASTER.

Card Slot Accepts .054 [1.37] to .070 [1.78] Thick P.C. Board .330 [8.38] Card Slot .160 [4.07] Point of Contact

- INSULATOR MATERIAL: THERMOPLASTIC POLYESTER, UL 94V-0 CONTACT MATERIAL; COPPER, NICKEL, TIN ALLOY CA-725
- CONTACT PLATING: GOLD ON THE MATING AREA, TIN-LEAD ON THE CONTACT TAILS, NICKEL UNDERPLATE

346/396 SERIES CARD EDGE CONNECTOR PART NUMBER: 346-023-526-602

YOUR CONNECTION TO QUALITY & SERVICE

**EDAC INC** TORONTO, ONTARIO CANADA

THESE DRAWINGS AND SPECIFICATIONS ARE THE PROPERTY OF EDAC INC.,AND SHALL NOT BE REPRODUCED, OR COPIED OR USED AS THE BASIS FOR THE MANUFACTURE OR SALE OF APPARATUS WITHOUT WRITTEN PERMISSION.