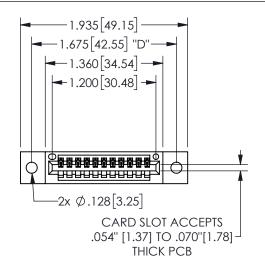

345/395 SERIES CARD EDGE CONNECTOR PART NUMBER: 345-011-542-102

**EDAC INC** TORONTO, ONTARIO CANADA

ARE THE PROPERTY OF EDAC INC.,AND SHALL NOT BE REPRODUCED, OR COPIED OR USED AS THE BASIS FOR THE MANUFACTURE OR SALE OF APPARATUS YOUR CONNECTION TO QUALITY & SERVICE WITHOUT WRITTEN PERMISSION.