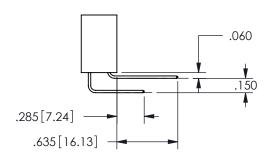

.160 4.06 .330[8.38] POINT OF CARD SLOT CONTACT .370 9.4

SECTION A-A

ORIGINAL 1

ISSUE NUMBER

**Contact Code 558** 

Contact Code 559

**Contact Code 560** 

INSULATOR MATERIAL: THERMOPLASTIC POLYESTER, UL 94V-0

DAP MATERIAL AVAILABLE UPON REQUEST

CONTACT MATERIAL; COPPER ALLOY

CONTACT PLATING: GOLD ON THE MATING AREA, TIN PLATING ON THE CONTACT TAILS, NICKEL UNDERPLATE