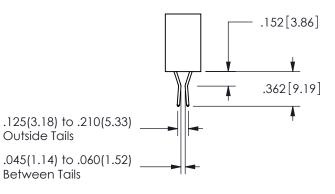

THIS IS A C.A.D. GENERATED DRAWING DO NOT MAKE MANUAL REVISIONS TO MASTER.

ISSUE NUMBER

ORIGINAL

1

<u>Contact Dimensions:</u>
542-Wire Wrap .025 Sq.(0.64 Sq.) - Tail LG=.645(16.38)
.100 (2.54) Contact Spacing x .200 (5.08) Row Spacing

345/395 SERIES CARD EDGE CONNECTOR PART NUMBER: 345-011-542-102

**EDAC INC** TORONTO, ONTARIO CANADA

ARE THE PROPERTY OF EDAC INC.,AND SHALL NOT BE REPRODUCED, OR COPIED OR USED AS THE BASIS FOR THE MANUFACTURE OR SALE OF APPARATUS YOUR CONNECTION TO QUALITY & SERVICE WITHOUT WRITTEN PERMISSION.