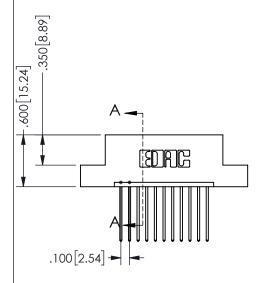

345/395 SERIES CARD EDGE CONNECTOR PART NUMBER: 345-011-542-102

**EDAC INC** TORONTO, ONTARIO CANADA

ARE THE PROPERTY OF EDAC INC.,AND SHALL NOT BE REPRODUCED, OR COPIED OR USED AS THE BASIS FOR THE MANUFACTURE OR SALE OF APPARATUS YOUR CONNECTION TO QUALITY & SERVICE WITHOUT WRITTEN PERMISSION.