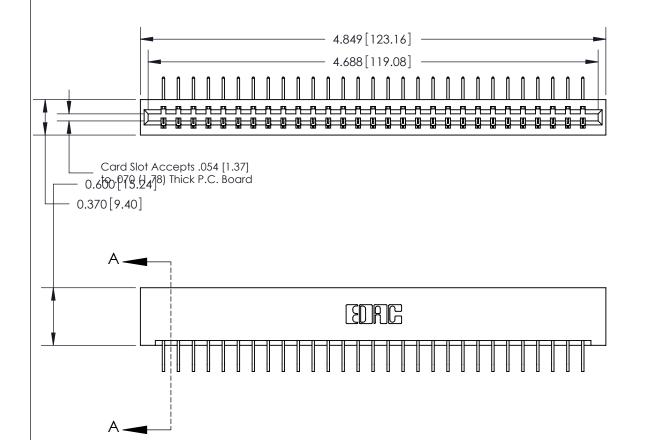

SECTION A-A 0.388 [9.86] Card Slot .160 [4.06] Point of Contact-

See Accompanying Page for:

- **Bend Detail**
- **Mounting Options**

833 Series High Temp Card Edge Connector Part Number: 833-029-558-101

YOUR CONNECTION TO QUALITY & SERVICE