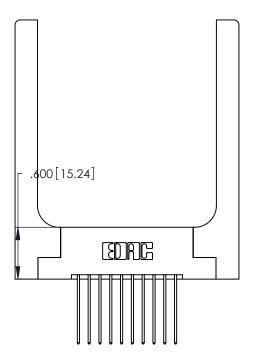

THIS IS A C.A.D. GENERATED DRAWING DO NOT MAKE MANUAL REVISIONS TO MASTER.

ISSUE NUMBER

ORIGINAL

1

**Contact Code 555** 

Contact Code 556

**Contact Code 558** 

**Contact Code 559** 

Contact Code 560

INSULATOR MATERIAL: THERMOPLASTIC POLYESTER, UL 94V-0 CONTACT MATERIAL; COPPER, NICKEL, TIN ALLOY CA-725 CONTACT PLATING: GOLD ON THE MATING AREA, TIN-LEAD

ON THE CONTACT TAILS, NICKEL UNDERPLATE

346/396 SERIES CARD EDGE CONNECTOR CONTACT CODE 555,556,558,559,560 DIMENSIONS

YOUR CONNECTION TO QUALITY & SERVICE

**EDAC INC** TORONTO, ONTARIO CANADA

THESE DRAWINGS AND SPECIFICATIONS ARE THE PROPERTY OF EDAC INC.,AND SHALL NOT BE REPRODUCED, OR COPIED OR USED AS THE BASIS FOR THE MANUFACTURE OR SALE OF APPARATUS WITHOUT WRITTEN PERMISSION.

|   | ACAD REFERENCE NO. | 346-ENG-MASTER   |
|---|--------------------|------------------|
| ) | DRAWN: J.LEE       | DATE: APR. 22/09 |
|   | CHECKED:           | DATE:            |
|   | SCALE: 1:1         | SHEET 2 OF 2     |
|   | DRAWING NUMBER     | ISSUE            |
|   | 346-ENG-MASTER     | 1                |