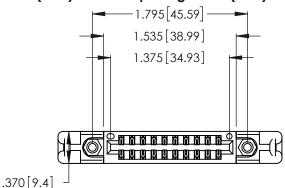

Contact Dimensions: 541-Wire Wrap .025 Sq. (0.64 Sq.) - Tail LG. =.750 (19.05) .125 (3.18) Contact Spacing x .250 (6.35) Row Spacing

- INSULATOR MATERIAL: THERMOPLASTIC POLYESTER, UL 94V-0 CONTACT MATERIAL; COPPER, NICKEL, TIN\_ALLOY CA-725
- CONTACT PLATING: GOLD ON THE MATING AREA, TIN-LEAD ON THE CONTACT TAILS, NICKEL UNDERPLATE

THIS IS A C.A.D. GENERATED DRAWING DO NOT MAKE MANUAL REVISIONS TO MASTER.

ISSUE NUMBER

ORIGINAL

1

346/396 SERIES CARD EDGE CONNECTOR PART NUMBER: 346-020-541-258

**EDAC INC** TORONTO, ONTARIO CANADA

THESE DRAWINGS AND SPECIFICATIONS ARE THE PROPERTY OF EDAC INC.,AND SHALL NOT BE REPRODUCED, OR COPIED OR USED AS THE BASIS FOR THE MANUFACTURE OR SALE OF APPARATUS WITHOUT WRITTEN PERMISSION.

| ACAD REFERENCE NO. | 346-ENG-MASTER   |
|--------------------|------------------|
| DRAWN: J.LEE       | DATE: APR. 22/09 |
| CHECKED:           | DATE:            |
| SCALE: N.T.S       | SHEET 1 OF 2     |
| DRAWING NUMBER     | ISSUE            |
| 346-ENG-MASTE      | ER 1             |