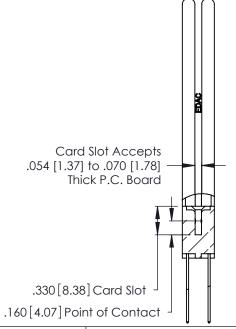

THIS IS A C.A.D. GENERATED DRAWING DO NOT MAKE MANUAL REVISIONS TO MASTER.

ISSUE NUMBER

ORIGINAL

1

**Contact Code 555** 

Contact Code 556

**Contact Code 558** 

**Contact Code 559** 

Contact Code 560

INSULATOR MATERIAL: THERMOPLASTIC POLYESTER, UL 94V-0 CONTACT MATERIAL; COPPER, NICKEL, TIN ALLOY CA-725 CONTACT PLATING: GOLD ON THE MATING AREA, TIN-LEAD

ON THE CONTACT TAILS, NICKEL UNDERPLATE

346/396 SERIES CARD EDGE CONNECTOR CONTACT CODE 555,556,558,559,560 DIMENSIONS

YOUR CONNECTION TO QUALITY & SERVICE

**EDAC INC** TORONTO, ONTARIO CANADA

THESE DRAWINGS AND SPECIFICATIONS ARE THE PROPERTY OF EDAC INC.,AND SHALL NOT BE REPRODUCED, OR COPIED OR USED AS THE BASIS FOR THE MANUFACTURE OR SALE OF APPARATUS WITHOUT WRITTEN PERMISSION.

|   | ACAD REFERENCE NO. | 346-ENG-MASTER   |
|---|--------------------|------------------|
| ) | DRAWN: J.LEE       | DATE: APR. 22/09 |
|   | CHECKED:           | DATE:            |
|   | SCALE: 1:1         | SHEET 2 OF 2     |
|   | DRAWING NUMBER     | ISSUE            |
|   | 346-ENG-MASTER     | 1                |