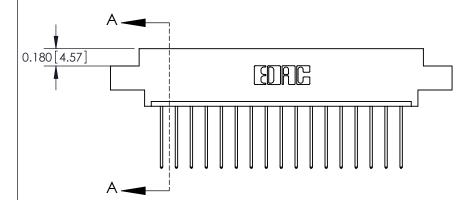

## **Contact Detail**

542-Wire Wrap .025 Sq.(0.64 Sq.) - Tail LG=.645(16.38)

.156 [3.96] Contact Spacing x .200 [5.08] Row Spacing

THIS IS A C.A.D. GENERATED DRAWING DO NOT MAKE MANUAL REVISIONS TO MASTER.