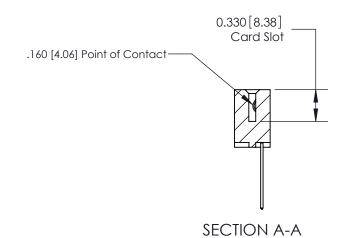

ISSUE NUMBER

ORIGINAL

**See Accompanying Pages for:** 

**Contact Bend Details** 

837/887 Series High Temp Card Edge Connector Part Number: 887-017-542-602

**EDAC INC** TORONTO, ONTARIO CANADA

THESE DRAWINGS AND SPECIFICATIONS ARE THE PROPERTY OF EDAC INC.,AND SHALL NOT BE REPRODUCED, OR COPIED OR USED AS THE BASIS FOR THE MANUFACTURE OR SALE OF APPARATUS WITHOUT WRITTEN PERMISSION.

ISSUE NUMBER

ORIGINAL

1

|                     | 837/887 Series High Temp Card Edge Connector |                                   | ACAD REFERENCE | NO. 837 EN       | 837 ENG MASTER |  |
|---------------------|----------------------------------------------|-----------------------------------|----------------|------------------|----------------|--|
| Contact Bend Detail |                                              | DRAWN: J.LEE                      | DATE: OC       | DATE: OCT. 06/09 |                |  |
|                     | Confider Bend Defall                         |                                   | CHECKED:       | DATE:            |                |  |
|                     | EDAC INC THESE DRAWINGS                      | THESE DRAWINGS AND SPECIFICATIONS | SCALE: NTS     | SHEET            | 2 <b>OF</b> 2  |  |
|                     | TORONTO, ONTARIO                             | MANUFACTURE OR SALE OF APPARATUS  | DRAWING NUMBER |                  | ISSUE          |  |
|                     | YOUR CONNECTION TO QUALITY & SERVICE         |                                   | 837 Assembly   |                  | 1              |  |