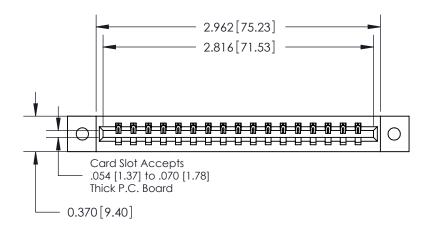

**Mounting Option** 

02-.128 (3.25) Dia. Mounting Holes

## **Contact Detail**

542-Wire Wrap .025 Sq.(0.64 Sq.) - Tail LG=.645(16.38)

.156 [3.96] Contact Spacing x .200 [5.08] Row Spacing





THIS IS A C.A.D. GENERATED DRAWING DO NOT MAKE MANUAL REVISIONS TO MASTER.



ISSUE NUMBER

ORIGINAL



**See Accompanying Pages for:** 

**Contact Bend Details** 

837/887 Series High Temp Card Edge Connector Part Number: 887-017-542-602



**EDAC INC** TORONTO, ONTARIO CANADA

THESE DRAWINGS AND SPECIFICATIONS ARE THE PROPERTY OF EDAC INC.,AND SHALL NOT BE REPRODUCED, OR COPIED OR USED AS THE BASIS FOR THE MANUFACTURE OR SALE OF APPARATUS WITHOUT WRITTEN PERMISSION.

| ACAD REFERENCE NO. | 837 ENG MASTER   |  |  |
|--------------------|------------------|--|--|
| DRAWN: J.LEE       | DATE: OCT. 06/09 |  |  |
| CHECKED:           | DATE:            |  |  |
| SCALE: NTS         | SHEET 1 OF 2     |  |  |
| DRAWING NUMBER     | ISSUE            |  |  |
| 837 Assembly       | 1