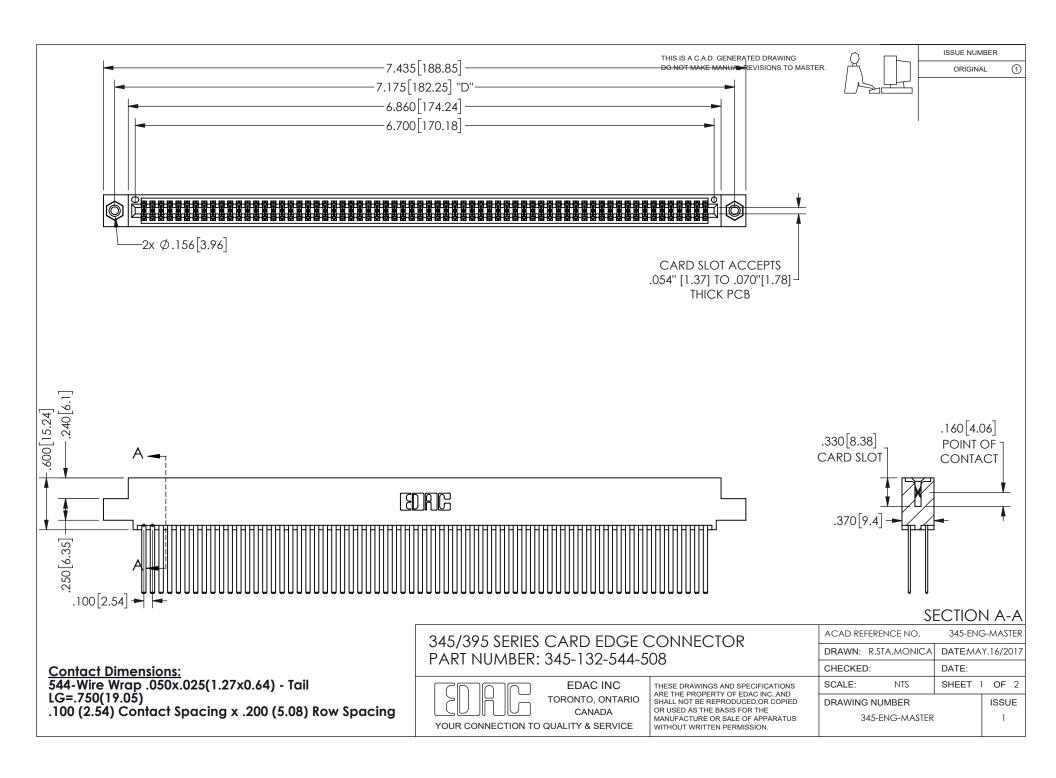

## 345/395 SERIES CARD EDGE CONNECTOR CONTACT CODE 555,556,558,559,560 DIMENSIONS

YOUR CONNECTION TO QUALITY & SERVICE

**EDAC INC** TORONTO, ONTARIO CANADA

THESE DRAWINGS AND SPECIFICATIONS ARE THE PROPERTY OF EDAC INC.,AND SHALL NOT BE REPRODUCED, OR COPIED OR USED AS THE BASIS FOR THE MANUFACTURE OR SALE OF APPARATUS WITHOUT WRITTEN PERMISSION.

| ACAD REFERENCE NO.  | 345-ENG-MASTER   |
|---------------------|------------------|
| DRAWN: R.STA.MONICA | DATE:MAY.16/2017 |
| CHECKED:            | DATE:            |
| SCALE: 1:1          | SHEET 2 OF 2     |
| DRAWING NUMBER      | ISSUE            |
| 345-ENG-MASTER      | 1                |