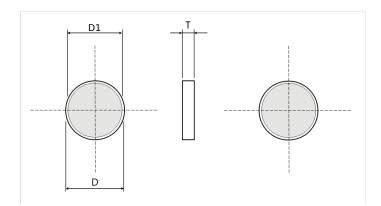

Click here for the 3D model.

| Dimensions |               |
|------------|---------------|
| D          | 10mm +/-0.1mm |
| D1         | 9.2mm NOM     |
| Т          | 2mm +/-0.1mm  |

| Packaging Specifications | ,   |
|--------------------------|-----|
| Component Weight         | 1.2 |
| Packaging Quantity       | 1   |