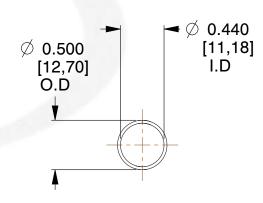

## **NOTES:**

1. Material : Spring Steel 2. Finish : Glod Irridite

3. Ends: Closed

4. Total Coils: 10.000

5. Sugg. Max. Deflection: 0.920 (in)6. Sugg. Max. Load: 2.300 (lbs)

7. All Drawing Dimensions are in Inches [mm]