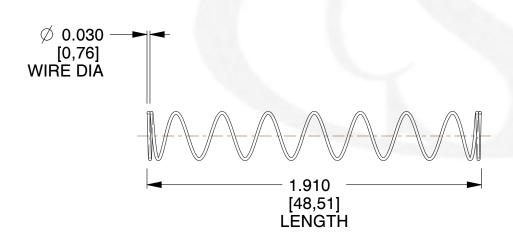

## **NOTES:**

1. Material : Spring Steel 2. Finish : Glod Irridite

3. Ends: Closed

4. Total Coils: 10.000

5. Sugg. Max. Deflection: 0.920 (in)6. Sugg. Max. Load: 2.300 (lbs)

7. All Drawing Dimensions are in Inches [mm]